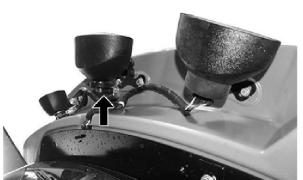

| Component Information |                                            |  |
|-----------------------|--------------------------------------------|--|
| Number of Pins        | mber of Pins 3                             |  |
| Connection Point      | E3 - Cab Roof Light 3                      |  |
| Harness Information   | ition W30 - Light Extension Wiring Harness |  |

| Pin | Circuit | Color  |
|-----|---------|--------|
| .1  | 8307    | Purple |
| 2   | 8583    | Orange |
| 3   | 0010    | Black  |

RS85424,000027C-19-20161013

XE003-1 - Left Front Marker & Hazard **Light Connector** 