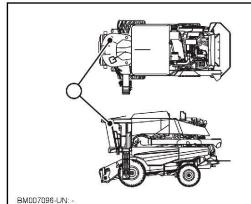

| Pin | Circuit | Color |
|-----|---------|-------|
| А   | 8589    | White |
| В   | 0010    | Black |

RL81299,0000575-19-20161013

XE003 - Cab Roof Light 3 Connector

BM007096-UN: -

BM007423-UN: -

BM007041-UN: -