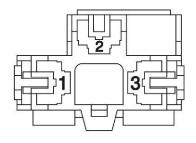

BM007422-UN: -

| Component Information |                                                              |  |  |
|-----------------------|--------------------------------------------------------------|--|--|
| Number of Pins        | 2                                                            |  |  |
| Connection Point      | E2 - Cab Roof Light 2                                        |  |  |
| Harness Information   | mess Information <u>W30 - Light Extension Wiring Harness</u> |  |  |

| Pin | Circuit | Color |
|-----|---------|-------|
| А   | 8589    | White |
| В   | 0010    | Black |

RL81299,0000575-19-20161013

XE003 - Cab Roof Light 3 Connector

BM007096-UN: -

BM007423-UN: -

BM007041-UN: -

| Component Information |                                            |  |
|-----------------------|--------------------------------------------|--|
| Number of Pins        | mber of Pins 3                             |  |
| Connection Point      | E3 - Cab Roof Light 3                      |  |
| Harness Information   | ition W30 - Light Extension Wiring Harness |  |

| Pin | Circuit | Color  |
|-----|---------|--------|
| .1  | 8307    | Purple |
| 2   | 8583    | Orange |
| 3   | 0010    | Black  |

RS85424,000027C-19-20161013

XE003-1 - Left Front Marker & Hazard **Light Connector** 