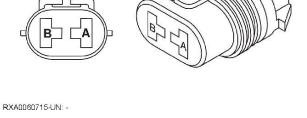

BM007422-UN: -

| Component Information |                                                              |  |  |
|-----------------------|--------------------------------------------------------------|--|--|
| Number of Pins        | 2                                                            |  |  |
| Connection Point      | E2 - Cab Roof Light 2                                        |  |  |
| Harness Information   | mess Information <u>W30 - Light Extension Wiring Harness</u> |  |  |

| Pin | Circuit | Color |
|-----|---------|-------|
| А   | 8589    | White |
| В   | 0010    | Black |

RL81299,0000575-19-20161013

XE003 - Cab Roof Light 3 Connector

BM007096-UN: -

BM007423-UN: -

BM007041-UN: -