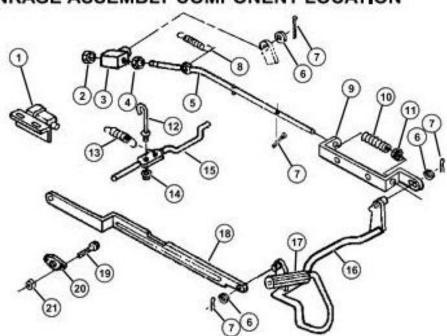

# PEDAL LINKAGE ASSEMBLY COMPONENT LOCATION

- 1. Neutral Switch
- 2. Lock Nut, 9.525 mm
- 3. Pivot
- 4. Nut, 3/8 in.
- 5. Rod
- 6. Washer
- 7. Cotter Pin

- 8. Brake Rod Return Spring
- 9. Brake Spring Strap
- 10. Brake Compression Spring
- 11. Washer
- 12. Park Brake Lever
- 13. Extension Spring
- 14. Flange Nut

- 15. Rod, Parking Brake
- 16. Shaft, Brake
- 17. Pad
- 18. Strap, Return to Neutral
- 19. Screw, M8x20
- 20. Bracket
- 21. Lock Nut, M8

Thank you very much for your reading.

Please click here to get more information.