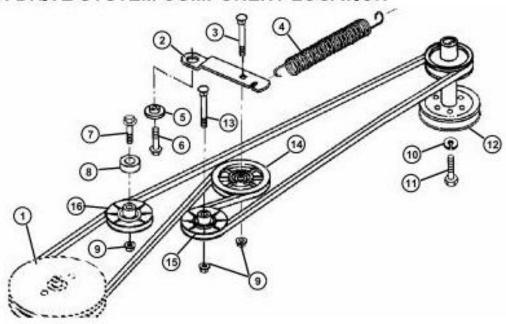

## TRACTION DRIVE SYSTEM COMPONENT LOCATION

- 1. Transaxle Drive Sheave
- 2, Arm
- 3. Bolt M8 x 45
- 4. Spring
- 5. Bushing

- 6. Cap Screw
- 7. Bolt
- 8. Spacer
- 9. Flange Nut M8 10. Lock Washer

- 11. Cap Screw
- 12. Sheave, Engine
- 13. Bolt M8 x 45
- 14. Idler
- 15. Idler
- 16, Idler