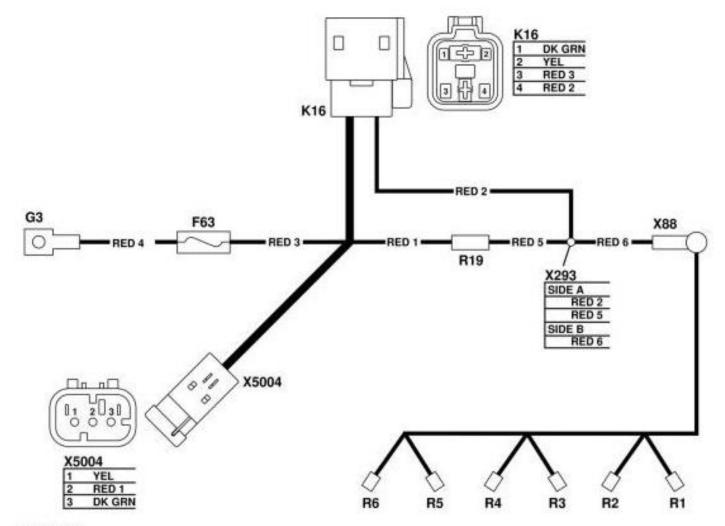

### Glow Plug Harness (W40) Wiring Diagram

| END #1 | NUMBER | COLOR  | END #2 |
|--------|--------|--------|--------|
| X5004  | DK GRN | DK GRN | K16    |
| X5004  | RED 1  | RED    | R19    |
| K16    | RED 2  | RED    | X293   |
| K16    | RED 3  | RED    | F63    |
| F63    | RED 4  | RED    | G3     |
| R19    | RED 5  | RED    | X293   |
| X293   | RED 6  | RED    | X88    |
| X5004  | YEL    | YEL    | K16    |

#### Glow Plug Harness (W40) Wiring Diagram

| Glow Plug 3<br>Glow Plug 4<br>Glow Plug 5<br>Glow Plug 6<br>Glow Plug Resistor<br>Glow Plug Harness-to-Glow Plug Connector<br>RED Splice 1<br>Engine Harness-to-Glow Plug Interface Connector |
|-----------------------------------------------------------------------------------------------------------------------------------------------------------------------------------------------|
| Glow Plug 4<br>Glow Plug 5<br>Glow Plug 6<br>Glow Plug Resistor<br>Glow Plug Harness-to-Glow Plug Connector<br>RED Splice 1                                                                   |
| Glow Plug 4<br>Glow Plug 5<br>Glow Plug 6<br>Glow Plug Resistor                                                                                                                               |
| Glow Plug 4<br>Glow Plug 5<br>Glow Plug 6<br>Glow Plug Resistor                                                                                                                               |
| Glow Plug 4<br>Glow Plug 5<br>Glow Plug 6                                                                                                                                                     |
| Glow Plug 4                                                                                                                                                                                   |
|                                                                                                                                                                                               |
|                                                                                                                                                                                               |
|                                                                                                                                                                                               |
| Glow Plug 2                                                                                                                                                                                   |
| Glow Plug 1                                                                                                                                                                                   |
| Glow Plug Relay                                                                                                                                                                               |
| Alternator                                                                                                                                                                                    |
| Glow Plug 50 A Fuse                                                                                                                                                                           |
|                                                                                                                                                                                               |
|                                                                                                                                                                                               |