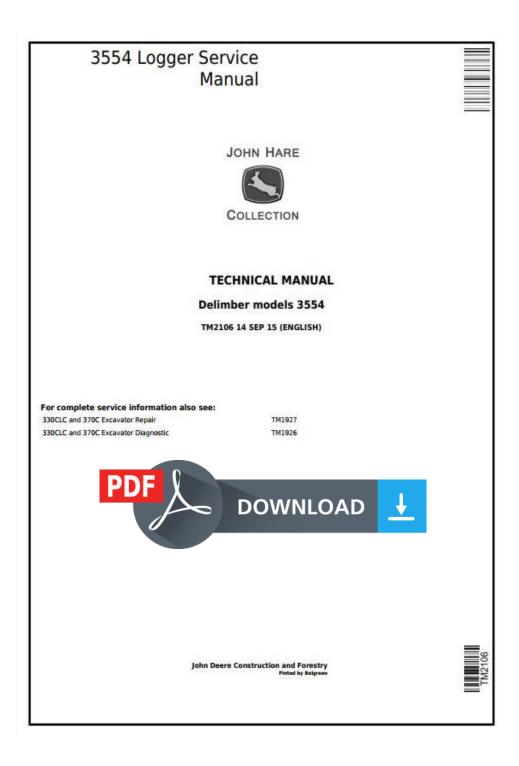

#### **Bleed Screw**

#### Water Separator Primer

- [1] Open bleed screws (A) on fuel filter and on water separator.
- [2] Pump water separator primer (B) until fuel fills separator bowl and until fuel escapes from water separator bleed screw.

LEGEND:

Δ

Engine Crankcase Ventilation Tube

- [3] Tighten water separator bleed screw.
- [4] Pump water separator primer (B) until fuel escapes from final fuel filter bleed screw (A).
- [5] Tighten final fuel filter bleed screw (A).