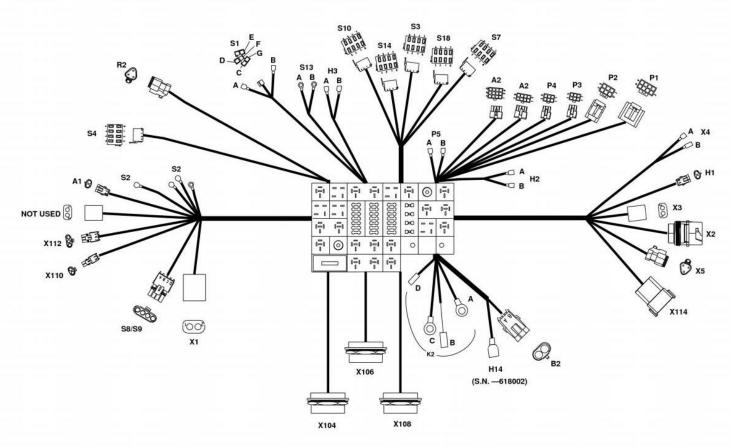

|  |
|                                                                                                                                                                                                                 |  |
|                                                                                                                                                                                                                 |  |
|                                                                                                                                                                                                                 |  |

Fuse/Relay Wiring Harness



## TX1044394



Thank you very much for your reading.

Please click here to get more information.