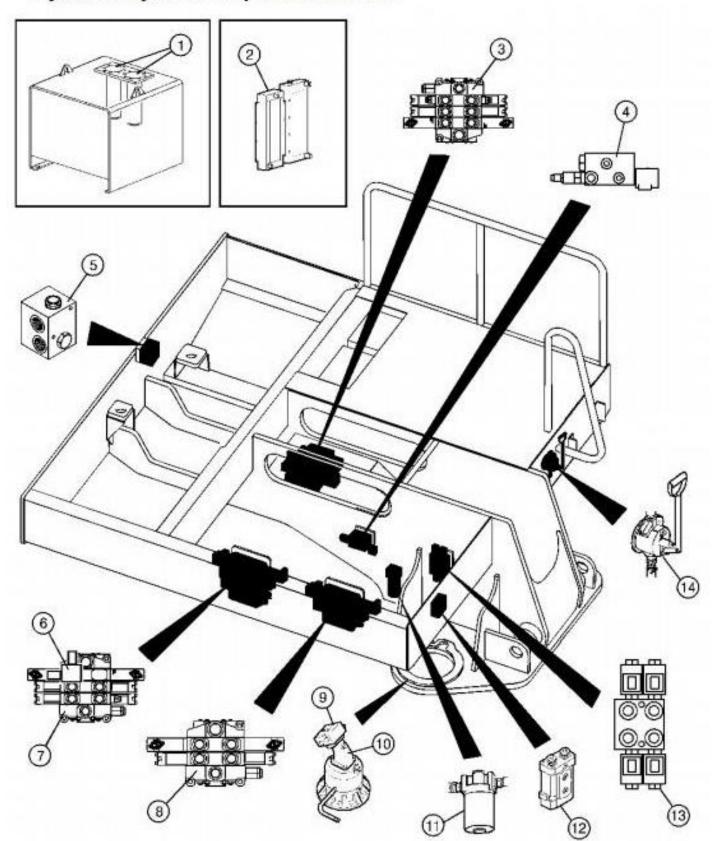

#### Hydraulic System Component Locator - Upper Frame

#### LEGEND:

| 1 | Return Filters at Hydraulic Tank |
|---|----------------------------------|
| 2 | Oil Cooler                       |
| 3 | Main Valve                       |