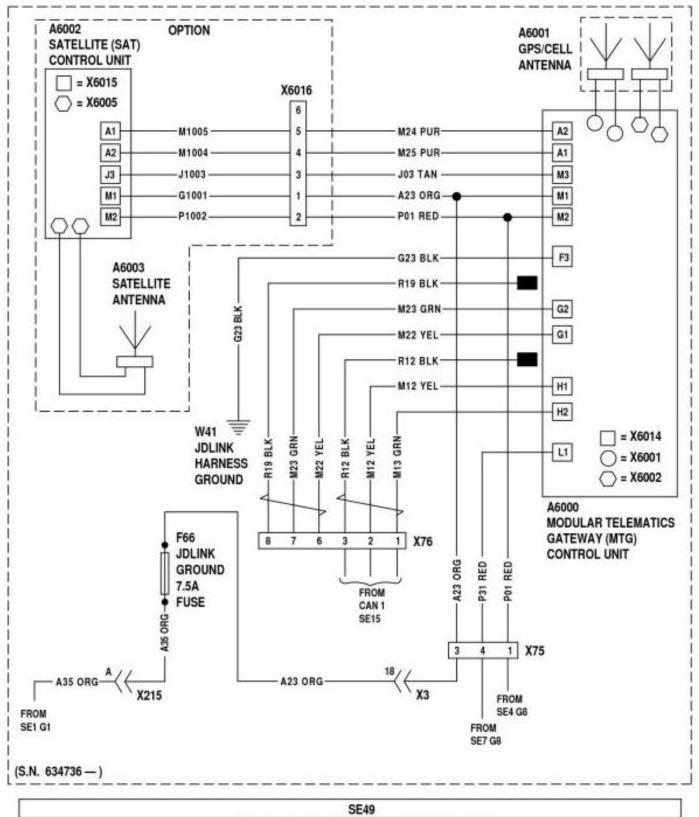

## JDLink<sup>™</sup> System Functional Schematic—MTG/SAT

Machine may be equipped with one of two different JDLink™ systems. See JDLink™ System Identification. (Group 9015-20.)

#### JDLink<sup>™</sup> System Functional Schematic—If Equipped (S.N 634736— )

#### TX1084643

524K SYSTEM FUNCTIONAL SCHEMATIC (17 OF 17)

#### JDLink<sup>™</sup> System Functional Schematic (SE49)