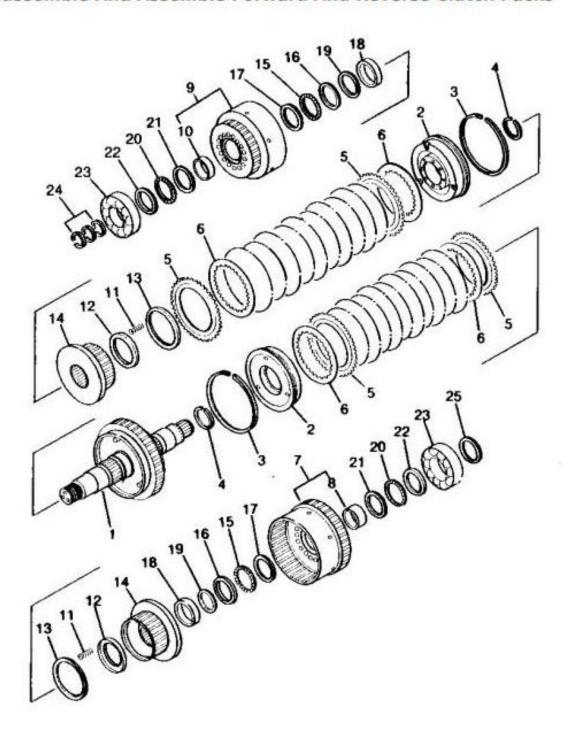

# Disassemble And Assemble Forward And Reverse Clutch Packs

# Reverse Clutch Pack

## LEGEND:

| 1 | Shaft                                    |
|---|------------------------------------------|
| 2 | Piston (2 used)                          |
| 3 | Seal Ring (2 used)                       |
| 4 | Snap Ring (2 used)                       |
| 5 | Outer Spline Disk (SN -000356)(14 used)  |
| 5 | Outer Spline Disk (SN000357-)(16 used)   |
| 6 | Inner Spline Plate (SN -000356)(14 used) |
| 6 | Inner Spline Plate (SN000357-)(16 used)  |
| 7 | Gear                                     |
| 8 | Bushing (SN -000499)                     |