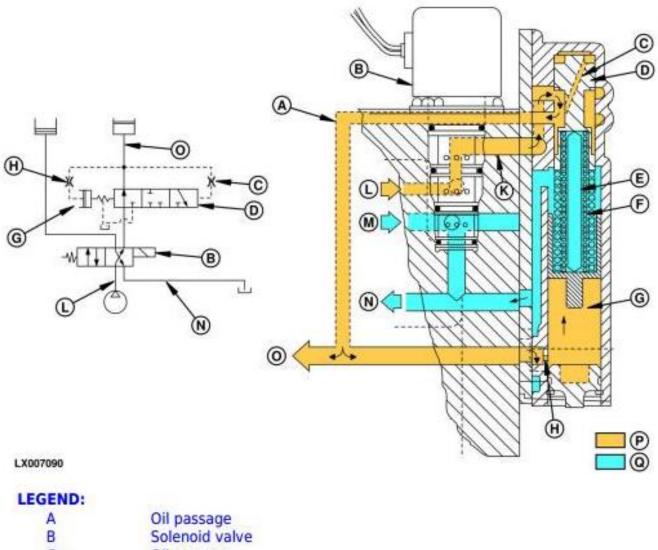

## PTO Modulating Valve and Solenoid Valve

| C | Oil passage |
|---|-------------|
|   |             |
|   | Coool       |

- D Spool E Spring
- F Spring
- G Piston
- H Orifice
- K Pressure oil passage
- L From transmission oil pump
- M From PTO brake
- N To sump
- O To PTO clutch
- P Pilot oil pressure
- Q Return oil

When engaging PTO, the spool of solenoid valve (B) is attracted by the magnet and opens the passage (K) to the PTO modulating valve.

As a result, pressure oil is directed to passage (A) and at the same time through oil passage