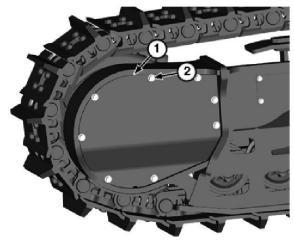

#### REMOVAL

- Park and prepare machine for service. <u>See Park and Prepare for Service Safely</u>. (Group 0001.)
- Turn battery disconnect switch to OFF position. See Battery Disconnect Switch - document OMT401135X19 - (Operator's Manual.)
- Install vacuum pump.See Vacuum Pump Installation document TM14263X19 - (Group 9025-25.)
- Remove track chain. <u>See Track Chain Remove and Install</u>. (Group 0130.)
- Remove sprocket. <u>See Sprocket Remove and Install</u>. (Group 0130.)
- Drain final drive oil.See Drain and Refill Track Drive Planetary Oil - document OMT401135X19 - (Operator's Manual.)