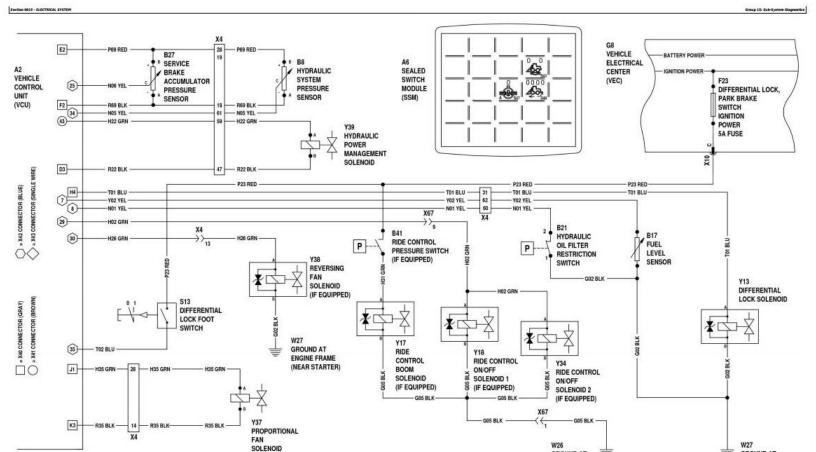

GROUND AT RIGHT FRONT

CAB LEG

TX1126608

Vehicle Control Unit (VCU) Circuit Schematic (2 of 6)

GROUND AT ENGINE FRAME

(NEAR STARTER)

Thank you very much for your reading.

Please click here to get more information.