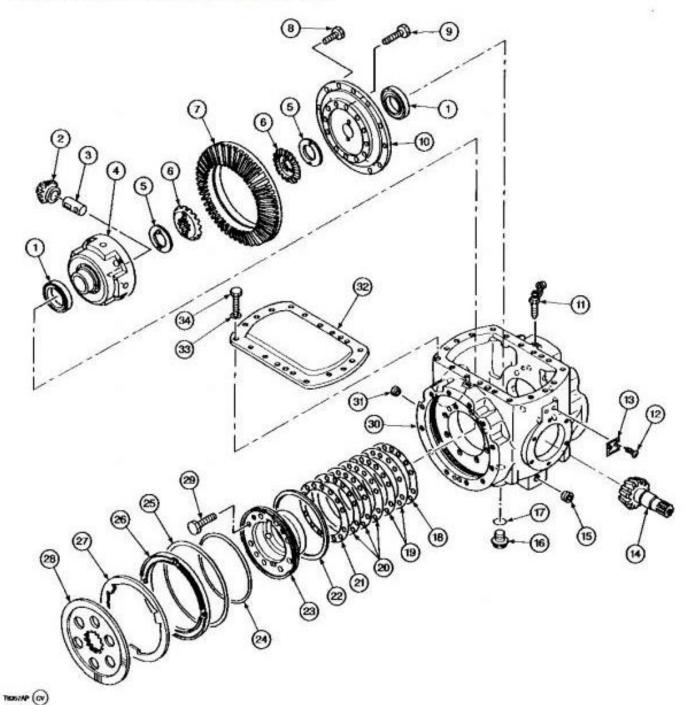

## Disassemble Standard Differential

#### Standard Differential-Exploded View

| LEGEND:          |                       |
|------------------|-----------------------|
| 1                | Bearing (2 used)      |
| 2                | Bevel Pinion (4 used) |
| 3                | Pin (4 used)          |
| 4                | Gear Case             |
| 5                | Thrust Plate (2 used) |
| 4<br>5<br>6<br>7 | Bevel Gear (2 used)   |
|                  | Bevel Gear            |
| 8                | Cap Screw (12 used)   |
| 9                | Cap Screw (12 used)   |
| 10               | Flange                |
| 11               | Bleed Valve (2 used)  |
| 12               | Cap Screw (2 used)    |
| 13               | Name Plate            |
| 14               | Pinion Shaft          |