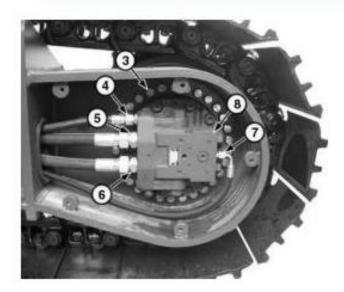

**Travel Motor** 

# 

## LEGEND:

- 3 Cap Screw (30 used)
- 4 Travel Motor Case Drain-to-Rotary Manifold Hose
- 5 Travel Motor Work Port-to-Rotary Manifold Hose
- 6 Travel Motor Work Port-to-Rotary Manifold Hose
- 7 Travel Motor Travel Speed Change Valve-to-Rotary
- Manifold Hose
- 8 Travel Gearbox and Motor