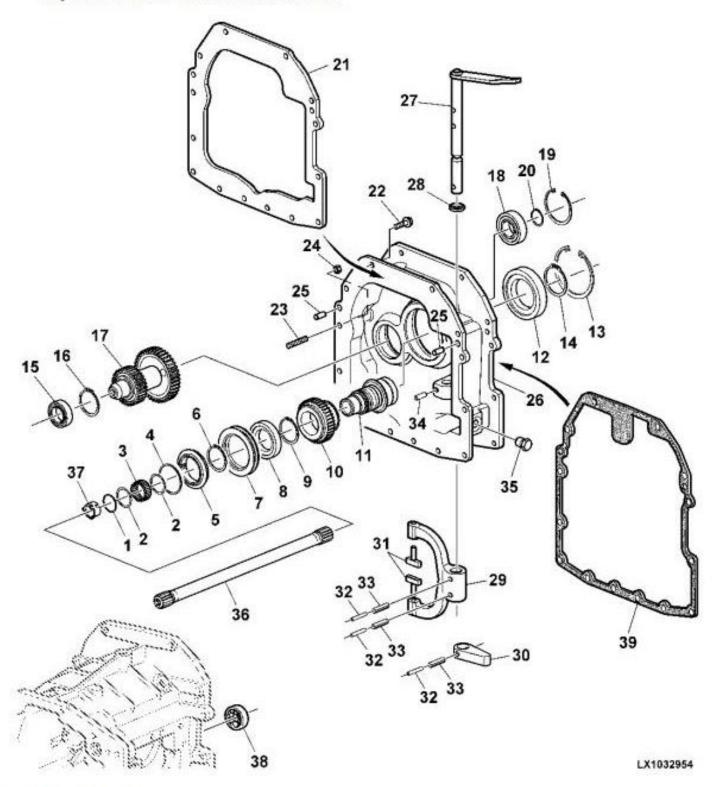

## **Exploded View of Reduction Gear**

## Transmission parts

| LEGEND: |                |
|---------|----------------|
| 1       | Snap ring      |
| 2       | Thrust washer  |
| 3       | Mondle hearing |

Needle bearing Shims (available in various sizes) 4567

Connecting ring

Snap ring (available in various sizes) Shift collar

Shift collar carrier

Thank you very much for your reading.

Please click here to get more information.