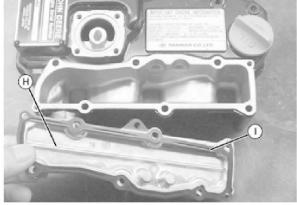

9. LVAL23372-UN: Remove Diaphragm and Cover

LEGEND:

**G-Diaphragm and Cover Assembly** 

Mark diaphragm and cover for reassembly purposes. Remove diaphragm and cover assembly (G).

10. LVAL23373-UN: Remove Intake Cover and Gasket

LEGEND:

H-Intake Cover

**I-Gasket** 

Remove intake cover (H) and gasket (I) Clean gasket mating surfaces and replace gasket.

Thank you very much for your reading.

Please click here to get more information.