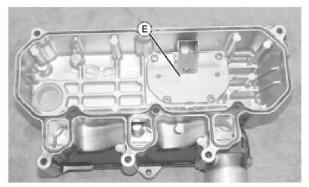

7. LVAL23370-UN: Remove Breather Baffle

LEGEND:

E-Breather Baffle

Remove breather baffle (E).

8. LVAL23371-UN: Check Mesh Media

LEGEND:

F-Mesh Media

Check mesh media (F). Clean or replace as necessary.