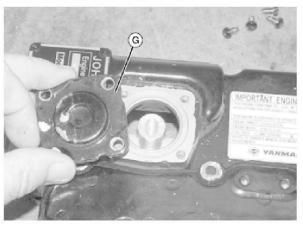

9. LVAL23372-UN: Remove Diaphragm and Cover

LEGEND:

**G-Diaphragm and Cover Assembly** 

Mark diaphragm and cover for reassembly purposes. Remove diaphragm and cover assembly (G).

10. LVAL23373-UN: Remove Intake Cover and Gasket