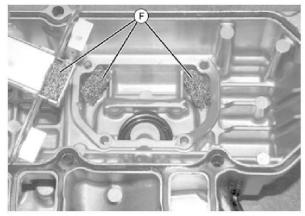

7. LVAL23370-UN: Remove Breather Baffle

LEGEND:

E-Breather Baffle

Remove breather baffle (E).

8. LVAL23371-UN: Check Mesh Media

LEGEND:

F-Mesh Media

Check mesh media (F). Clean or replace as necessary.