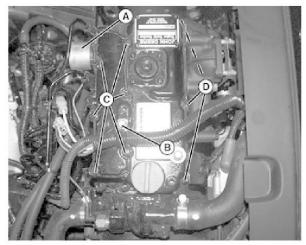

## Remove and Install Rocker Arm Cover

- 1. Park machine safely. (See the Safety Section".)
- 2. Raise and lock cargo box.

3. LVAL23369-UN: Remove Rocker Cover

LEGEND:

A-Hose Clamp

B-Bolt

C-Long Bolts (6 Used)

D-Short Bolts (3 Used)

Loosen hose clamp (Å) from air cleaner hose and disconnect hose from intake side of rocker arm cover.

- 4. Remove bolt (B) from wiring clamp.
- Remove six long (C) and three short bolts (D) securing valve cover to cylinder head.
- 6. Remove rocker cover.