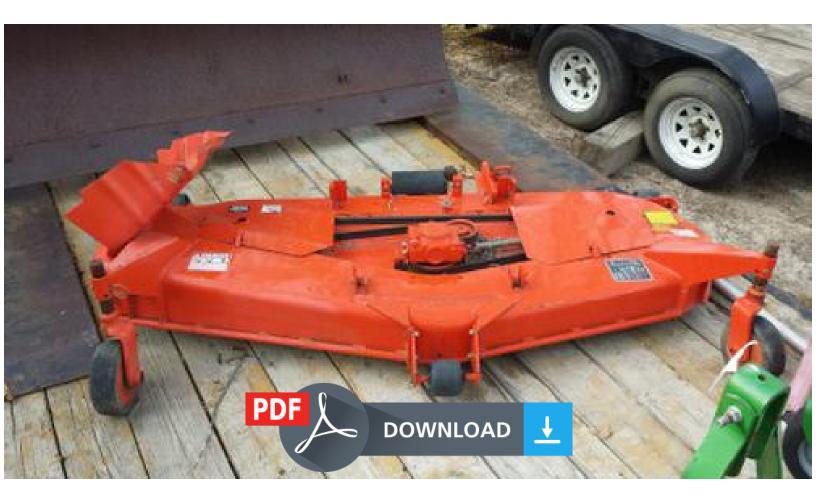

## 2002 Kubota WSM RC72-38 Rotary Mower Service Repair Workshop Manual

2002 Kubota WSM RC72-38 Rotary Mower Service Repair Workshop Manual

Instant download 2002 Kubota WSM RC72-38 Rotary Mower Tractor Service Repair Workshop Manual. This manual content all service, repair, maintenance, troubleshooting procedures for Kubota Machine.

2002 Kubota WSM RC72-38 Rotary Mower Tractor Manual Covers: **\*TO THE READER \*SAFETY FIRST \*SAFETY DECALS** \*TERMINOLOGY \*SPECIFICATIONS \*GENERAL \*MECHANISM **\*SERVICINGSPECIFICATION:** Pages:40 Format: PDF Language: English Compatible: Win/MacAll pages are printable, so run off what you need & take it with you into the garage or workshop. Save money \$\$ by doing your own repairs! It make it easy for any skill level with these very easy to follow, step-by-step instructions! Instant download means no shipping cost or waiting for a CD to arrive in the mail & you will receive this manual today via instant download on completion of payment via our secure payment processor. We accept all major credit/debit cards/paypal.