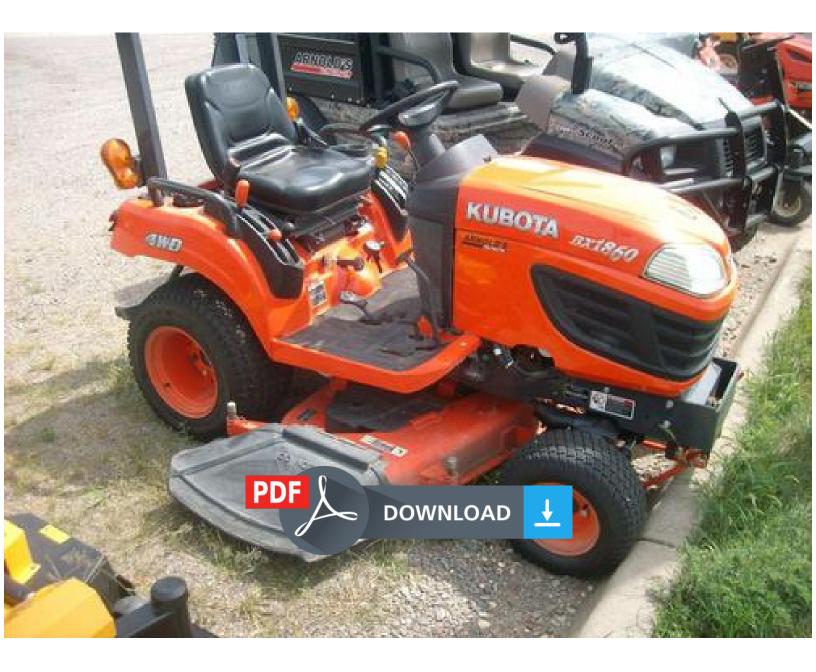

## 2009 Kubota WSM

BX1860,BX2360,BX2660,RCK48-18BX,RCK54-23BX,RCK60B-23BX,RCK48P-18BX,RCK54P-23 Tractor,Front Loader,Rotary Mower Service Repair Workshop Manual(French)

Instant download 2009 Kubota WSM

BX1860, BX2360, BX2660, RCK48-18BX, RCK54-23BX, RCK60B-23BX, RCK48P-18BX, RCK54P-23BX, LA203, Tractor, Front Loader, Rotary Mower Service Repair Workshop Manual. This manual content all service, repair, maintenance, troubleshooting procedures for Kubota Machine. All major topics are covered step-by-step instruction, diagrams, illustration, wiring schematic, and specifications to repair and troubleshoot. With this factory service repair manual on hand can easily help you with any repairs that you may need for your Kubota Machine. Machine model: 2009 Kubota WSM BX1860,BX2360,BX2660,RCK48-18BX,RCK54-23BX,RCK60B-23BX,RCK48P-18BX,RCK54P-23BX,LA203,LA2 Tractor, Front Loader, Rotary Mower Manual Covers: \*G GENERAL \*1 ENGINE \*2 BOX-BRIDGE \*3 FRONT AXLE \*4 DIRECTION \*5 HYDRAULIC SYSTEM \*6 ELECTRICAL SYSTEM **\*7 CLIPPER \*8 ANAVT CHARGERSPECIFICATION:** Pages:415 Format: PDF Language: French Compatible: Win/MacAll pages are printable, so run off what you need & take it with you into the garage or workshop. Save money \$\$ by doing your own repairs! It make it easy for any skill level with these very easy to follow, step-by-step instructions! Instant download means no shipping cost or waiting for a CD to arrive in the mail & you will receive this manual today via instant download on completion of payment via our secure payment processor. We accept all major credit/debit cards/paypal. Instant download! Thank you for visiting!