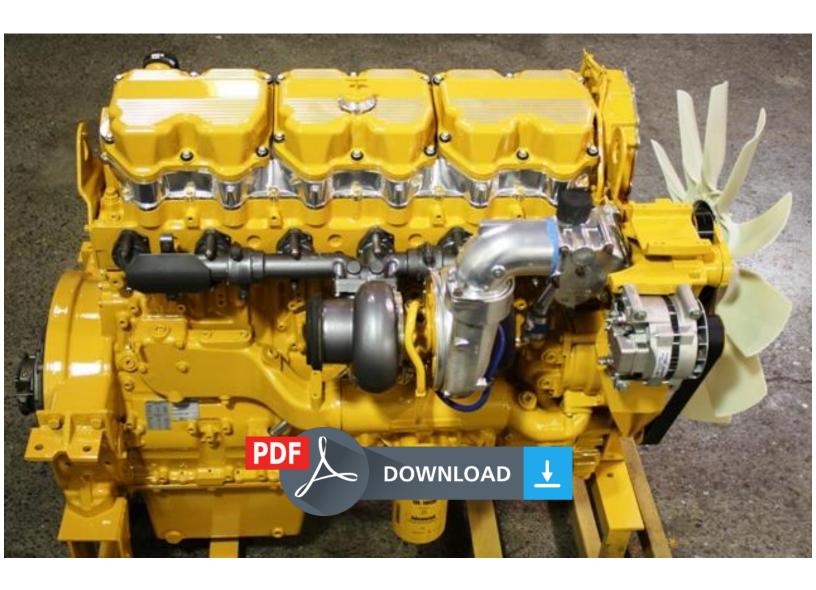

Caterpillar 3406E 1MM 2WS Engine Disassembly & Assembly Shop Manual Download



## Caterpillar 3406E 1MM 2WS Engine Disassembly & Assembly Shop Manual Download

This parts catalog is necessary for determination of original number of the spare part of the producer. Further according to this number it was possible to find, order, buy easily the spare part for your machine.

This

parts catalog contains parts used for all the machines having machine numbers which match serial numbers of this directory.

PDF

manuals have: Bookmarks, Searchable Text and Improved Quality.

\*

INSTANT DOWNLOAD ��� NO WAITING\*

LANGUAGE: English\*

FORMAT: PDF\*

COMPATIBLE: All Versions of Windows, Mac, iOS, BB, Android, etc\*

SEARCHABLE �� BOOKMARKED

This

catalog is divided into main sections corresponding to specific areas of the product. Each section is represented by detailed fig