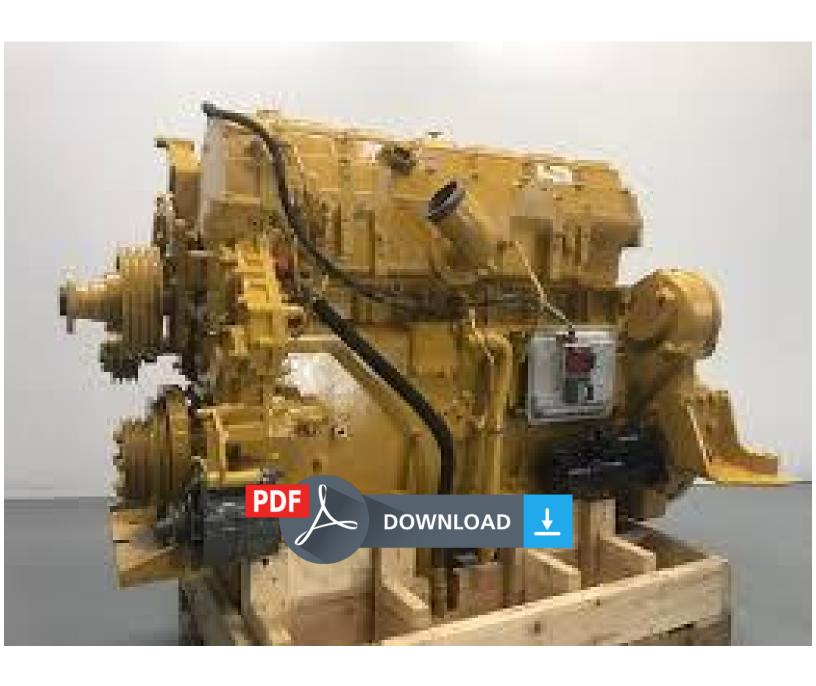

Caterpillar 3408E, 3412E Industrial Engine Disassembly & Assembly Shop Manual 7PR, 4CR

Caterpillar 3408E, 3412E Industrial Engine Disassembly & Assembly Shop Manual 7PR, 4CR

This parts catalog is necessary for determination of original number of the spare part of the producer. Further according to this number it was possible to find, order, buy easily the spare part for your machine.