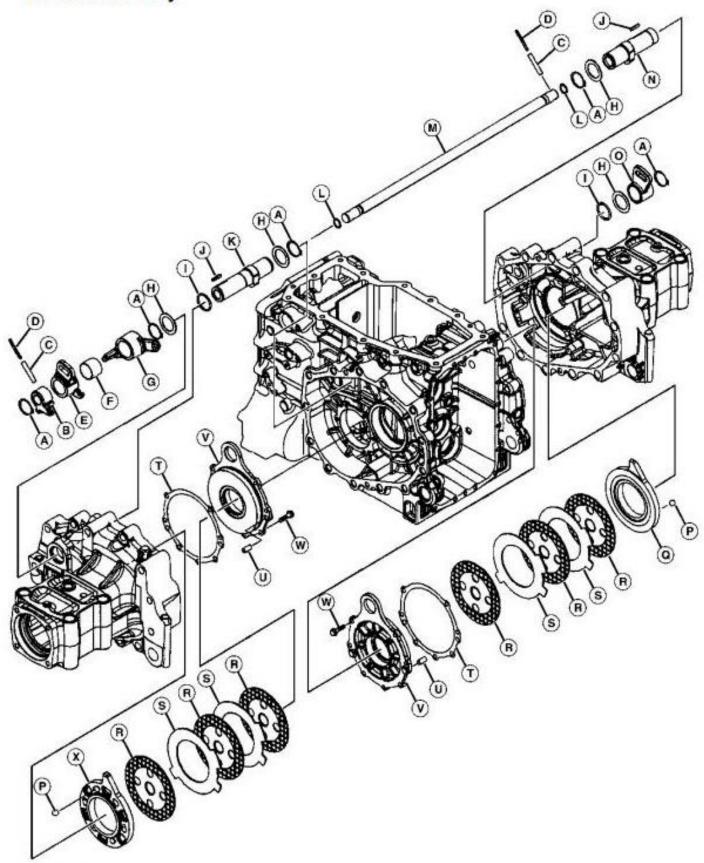

Section 100 - BRAKES Group 10: Component Location

# **Brake Assembly**

## Brake Assembly

#### LEGEND:

A Snap Ring (5 used)
B Park Brake Arm
C Spring Pin 8x50 (2 used)
D Spring Pin 5x50 (2 used)