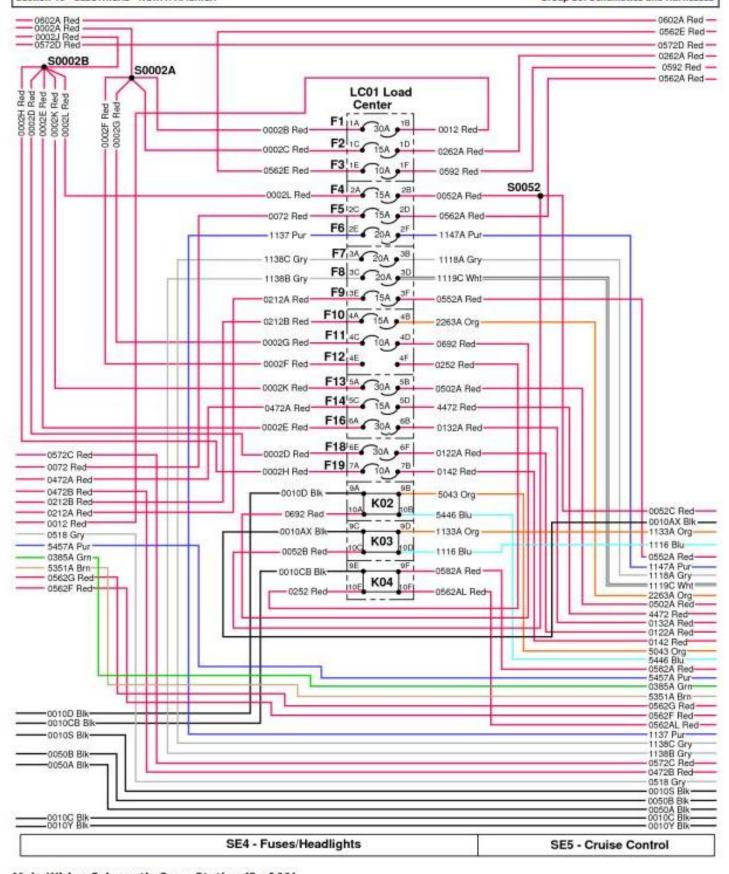

## Main Wiring Schematic Open Station (2 of 11)

#### LEGEND:

| FFOFIAD. |                  |
|----------|------------------|
| F1       | Fuse 30A         |
| F2       | Fuse 15A         |
| F3       | Service Use Only |
| F4       | Fuse 15A         |
| F5       | Fuse 15A         |
| F6       | Fuse 20A         |