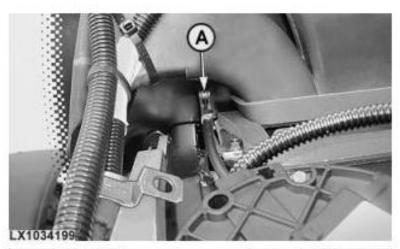

## Remove and Install Adjusting Motor for Air Distribution (B132)

Take off the panels on the r.h. side (viewed in direction of travel); see "Steering Valve - Removal (Tractors with Cab)" for assistance.

## LEGEND:

A Top end of bowden cables
B Bottom end of bowden cables

Disengage bowden cables (A) and (B).

Thank you very much for your reading.

Please click here to get more information.