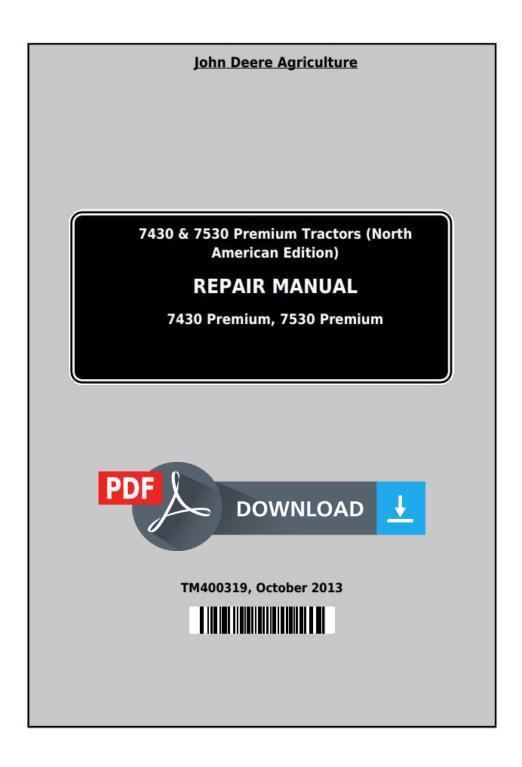

## Remove and Install Adjusting Motor for Air Distribution (B132)

Take off the panels on the r.h. side (viewed in direction of travel); see "Steering Valve - Removal (Tractors with Cab)" for assistance.

## LEGEND:

A Top end of bowden cables
B Bottom end of bowden cables

Disengage bowden cables (A) and (B).

Thank you very much for your reading.

Please click here to get more information.