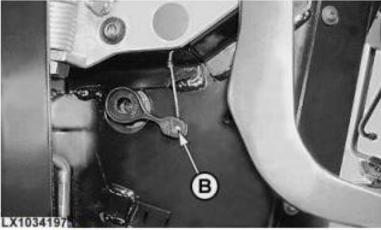

## Remove and Install Adjusting Motor for Air Distribution (B132)

Take off the panels on the r.h. side (viewed in direction of travel); see "Steering Valve - Removal (Tractors with Cab)" for assistance.