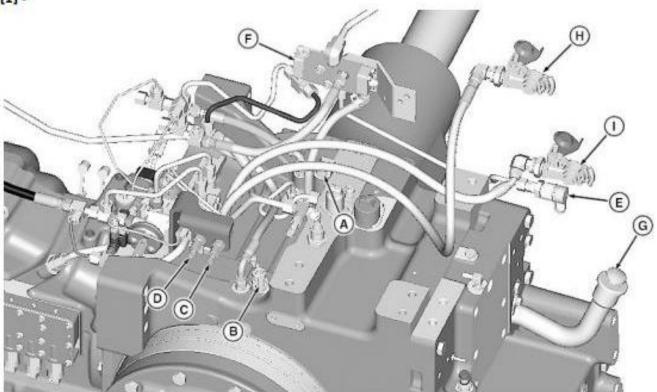

#### LEGEND:

A Right Brake Bleed DR
B Left Brake Bleed DR

C Right Air Control Valve Pilot Bleed DR
D Left Air Control Valve Pilot Bleed DR
E Hydraulic Trailer Brake Quick Coupler

F Hydraulic Trailer Brake Valve Pilot Bleed Screw

G Oil Filler Tube

H Air Trailer Brake Supply Coupler
Air Trailer Brake Control Coupler

Single Line Air Trailer Brake Control Coupler

Replace drain hose on two-valve manifold on brake bleed DR's (A) and (B) with JT07045 Hydraulic Pressure Gauge.