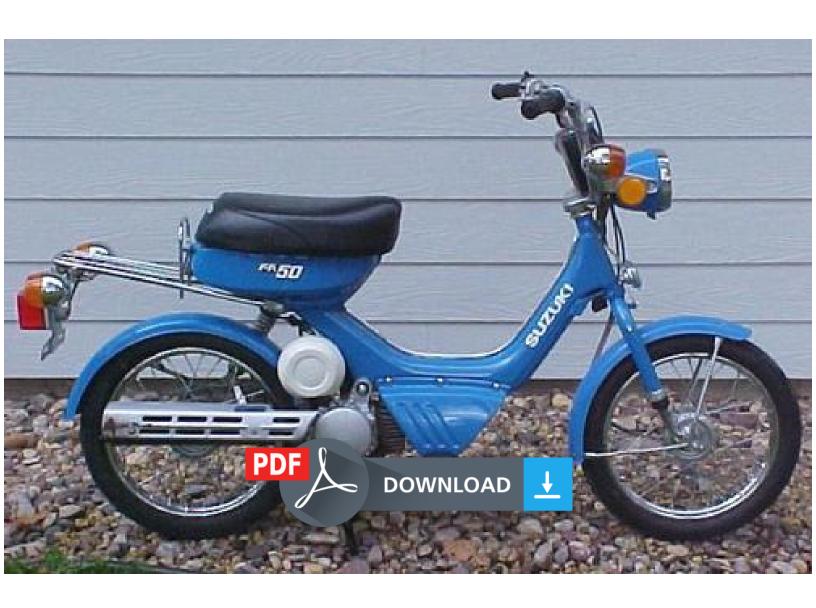

## 1980 Suzuki FA50 Motocycle Service Repair Workshop Manual

Instant download 1980 Suzuki FA50 Motocycle Service Repair Workshop Manual. �� This manual content all service, repair, maintenance, troubleshooting procedures for 1980 Suzuki FA50 Motocycle.

Machine model:

1980 Suzuki FA50 Motocycle

Manual Covers:

- \*General Information
- \*Inspection And Adjustment
- \*Servicing Procedure
- \*Servicing Information

AND MORE �� SPECIFICATION:

Pages:74 Format: PDF