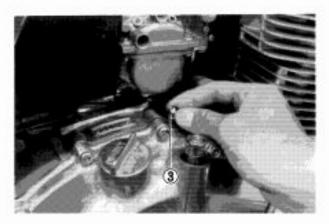

#### NOTE:

When refitting the screw, be sure to use the "O" ring (3).

 If fuel level readjustment is necessary, see page 4-11 for adjusting float height.