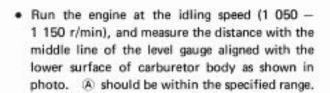

#### IDLING ADJUSTMENT

#### NOTE:

Make this adjustment when the engine is hot.

 Start up the engine and set its speed at anywhere between 1 050 and 1 150 r/min by turning throttle stop screw ①.

| Engine idle speed 1 | 100 ± 50 r/min |
|---------------------|----------------|
|---------------------|----------------|