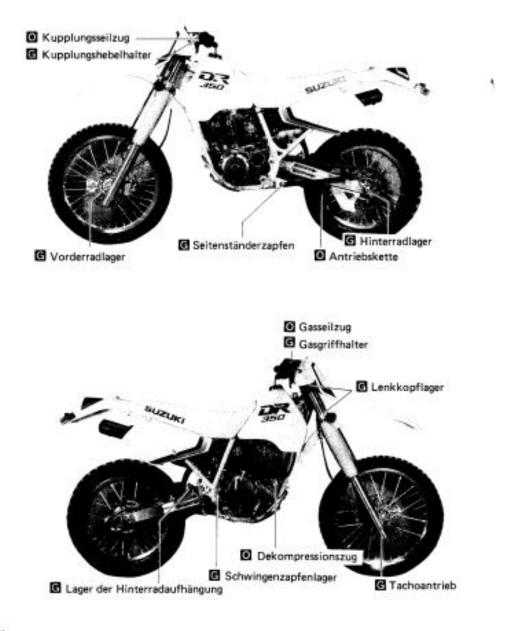

#### SCHMIERSTELLEN

Richtige Schmierung ist wichtig für einwandfreien Betrieb und lange Lebensdauer aller beweglichen Teile am Motorrad.

Die wesentlichen Schmierstellen sind folgende.

#### : Motorol

C : Schmiere

#### HINWEIS:

- \* Vor dem Schmieren eines Teils Rost, Fett, Öl, Schmutz oder Ruß entfernen.
- \* Auf rostanfällige Teile Motoröl oder Schmiere geben.