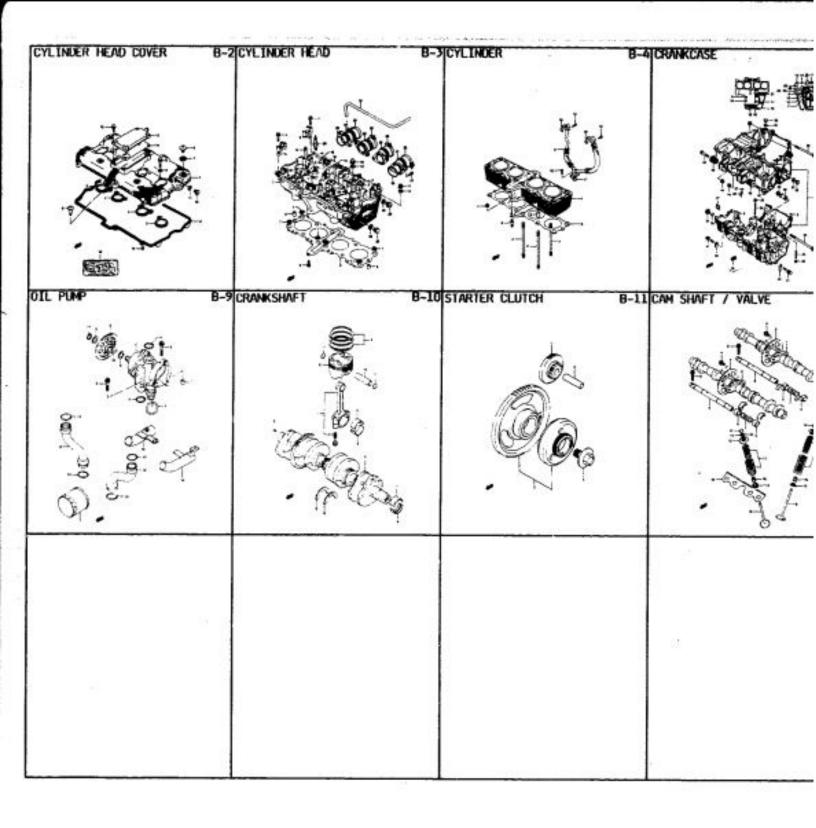

# . SERIAL FRAME NUM

GSX-R75CM : JS10

| COWLING BODY + H-8   | ELECTRICAL E-6                 | FR MASTER CYL-G-12                                                                                                                                                                                              | MUFFLER E - B                                                                                                                                                                                                                                                                                                               | RR MASTER CY                                                                                                                                                                                                                                                                                                                                                                                                                                                                                          |
|----------------------|--------------------------------|-----------------------------------------------------------------------------------------------------------------------------------------------------------------------------------------------------------------|-----------------------------------------------------------------------------------------------------------------------------------------------------------------------------------------------------------------------------------------------------------------------------------------------------------------------------|-------------------------------------------------------------------------------------------------------------------------------------------------------------------------------------------------------------------------------------------------------------------------------------------------------------------------------------------------------------------------------------------------------------------------------------------------------------------------------------------------------|
| COWLING FIT SET-H-II | FOOTREST F-4                   | FR WHEEL G-7                                                                                                                                                                                                    | 01L COOLERC-6                                                                                                                                                                                                                                                                                                               | RR SWINGING                                                                                                                                                                                                                                                                                                                                                                                                                                                                                           |
| CRANKCASE B-5        | FRAME F-2                      | FUEL COCK F-6                                                                                                                                                                                                   | OIL PANC-7                                                                                                                                                                                                                                                                                                                  | RR WHEEL                                                                                                                                                                                                                                                                                                                                                                                                                                                                                              |
| CRANKCASE COVER-8-7  | FRAME COVER F-8                | FUEL TANK F-5                                                                                                                                                                                                   | 01L PUMPB-9                                                                                                                                                                                                                                                                                                                 | SEAT                                                                                                                                                                                                                                                                                                                                                                                                                                                                                                  |
| CRANKSHAFT B-10      | FR BRAKE HOSE-G-11             | GEAR SHIFTING-D-5                                                                                                                                                                                               | OPTIONAL                                                                                                                                                                                                                                                                                                                    | SIGNAL GENER                                                                                                                                                                                                                                                                                                                                                                                                                                                                                          |
| CYLINDERB-4          | FR CALIPERS G-10               | HANDLE SWITCH+G-9                                                                                                                                                                                               | RR CALIPER H-6                                                                                                                                                                                                                                                                                                              | SPEEDOMETER.                                                                                                                                                                                                                                                                                                                                                                                                                                                                                          |
| CYLINDER HEAD B-3    | FR DAMPER G-2                  | HANDLEBAR G-B                                                                                                                                                                                                   | RR CUSHION LEVER+H-3                                                                                                                                                                                                                                                                                                        | STAND                                                                                                                                                                                                                                                                                                                                                                                                                                                                                                 |
| CYL HEAD COVER B-2   | FR FENDER G-6                  | HEADLAMP E-8                                                                                                                                                                                                    | RR FENDER                                                                                                                                                                                                                                                                                                                   | STARTER CLUT                                                                                                                                                                                                                                                                                                                                                                                                                                                                                          |
|                      | COWLING FIT SET-H-II CRANKCASE | COWLING FIT SET-H-II FOOTREST····F-4 CRANKCASE···B-5 FRAME···F-2 CRANKCASE COVER-B-7 FRAME COVER··F-8 CRANKSHAFT···B-IO FR BRAKE HOSE-G-II CYLINDER···B-4 FR CALIPERS··G-IC CYLINDER HEAD··B-3 FR DAMPER····G-2 | COWLING FIT SET-H-II FOOTREST·····F-4 FR WHEEL·····G-7 CRANKCASE····B-5 FRAME····F-2 FUEL COCK···F-6 CRANKCASE COVER·B-7 FRAME COVER··F-8 FUEL TANK···F-5 CRANKSHAFT····B-10 FR BRAKE HOSE-G-II GEAR SHIFTING-D-5 CYLINDER····B-4 FR CALIPERS··G-IC HANDLE SWITCH-G-9 CYLINDER HEAD···B-3 FR DAMPER····G-2 HANDLEBAR····G-8 | COWLING BODY H-B ELECTRICAL E-B FR MASTER CYL-G-12 MUFFLER E-B  COWLING FIT SET-H-II FOOTREST F-4 FR WHEEL G-7 OIL COOLER C-6  CRANKCASE B-5 FRAME F-2 FUEL COCK F-6 OIL PAN C-7  CRANKCASE COVER F-8 FUEL TANK F-5 OIL PUMP B-9  CRANKSHAFT B-10 FR BRAKE HOSE-G-II GEAR SHIFTING D-5 OPTIONAL H-13  CYLINDER B-4 FR CALIPERS G-10 HANDLE SWITCH G-9 RR CALIPER H-6  CYLINDER HEAD B-3 FR DAMPER G-2 HANDLEBAR G-8 RR CUSHION LEVER B-3  CYL HEAD COVER B-2 FR FENDER G-6 HEADLAMP E-B RR FENDER H-4 |

## GSX-R750M E28

| AIR CLEANER C-5                                                                                                                                                                                                                                                                                                                                                                                                                                                                                                                                                                                                                                                                                                                                                                                                                                                                                                                                                                                                                                                                                                                                                                                                                                                                                                                                                                                                                                                                                                                                                                                                                                                                                                                                                                                                                                                                                                                                                                                                                                                                                                                    | COWLING BODY H-8     | ELECTRICAL E-6      | FR MASTER CYL.G-12                                                                                                                                                                                                                                                                                                                                                                                                                                                                                                                                                                                                                                                                                                                                                                                                                                                                                                                                                                                                                                                                                                                                                                                                                                                                                                                                                                                                                                                                                                                                                                                                                                                                                                                                                                                                                                                                                                                                                                                                                                                                                                             | MUFFLER E-8          | RR MASTER C  |
|------------------------------------------------------------------------------------------------------------------------------------------------------------------------------------------------------------------------------------------------------------------------------------------------------------------------------------------------------------------------------------------------------------------------------------------------------------------------------------------------------------------------------------------------------------------------------------------------------------------------------------------------------------------------------------------------------------------------------------------------------------------------------------------------------------------------------------------------------------------------------------------------------------------------------------------------------------------------------------------------------------------------------------------------------------------------------------------------------------------------------------------------------------------------------------------------------------------------------------------------------------------------------------------------------------------------------------------------------------------------------------------------------------------------------------------------------------------------------------------------------------------------------------------------------------------------------------------------------------------------------------------------------------------------------------------------------------------------------------------------------------------------------------------------------------------------------------------------------------------------------------------------------------------------------------------------------------------------------------------------------------------------------------------------------------------------------------------------------------------------------------|----------------------|---------------------|--------------------------------------------------------------------------------------------------------------------------------------------------------------------------------------------------------------------------------------------------------------------------------------------------------------------------------------------------------------------------------------------------------------------------------------------------------------------------------------------------------------------------------------------------------------------------------------------------------------------------------------------------------------------------------------------------------------------------------------------------------------------------------------------------------------------------------------------------------------------------------------------------------------------------------------------------------------------------------------------------------------------------------------------------------------------------------------------------------------------------------------------------------------------------------------------------------------------------------------------------------------------------------------------------------------------------------------------------------------------------------------------------------------------------------------------------------------------------------------------------------------------------------------------------------------------------------------------------------------------------------------------------------------------------------------------------------------------------------------------------------------------------------------------------------------------------------------------------------------------------------------------------------------------------------------------------------------------------------------------------------------------------------------------------------------------------------------------------------------------------------|----------------------|--------------|
| ALTERNATOR E-3                                                                                                                                                                                                                                                                                                                                                                                                                                                                                                                                                                                                                                                                                                                                                                                                                                                                                                                                                                                                                                                                                                                                                                                                                                                                                                                                                                                                                                                                                                                                                                                                                                                                                                                                                                                                                                                                                                                                                                                                                                                                                                                     | COWLING FIT SET+H-II | FOOTREST F-4        | FR WHEEL G-7                                                                                                                                                                                                                                                                                                                                                                                                                                                                                                                                                                                                                                                                                                                                                                                                                                                                                                                                                                                                                                                                                                                                                                                                                                                                                                                                                                                                                                                                                                                                                                                                                                                                                                                                                                                                                                                                                                                                                                                                                                                                                                                   | 01L COOLER C-6       | RR SWINGING  |
| BATTERY E-5                                                                                                                                                                                                                                                                                                                                                                                                                                                                                                                                                                                                                                                                                                                                                                                                                                                                                                                                                                                                                                                                                                                                                                                                                                                                                                                                                                                                                                                                                                                                                                                                                                                                                                                                                                                                                                                                                                                                                                                                                                                                                                                        | CRANKCASE B-5        | FRAME F-2           | FUEL COCK F-6                                                                                                                                                                                                                                                                                                                                                                                                                                                                                                                                                                                                                                                                                                                                                                                                                                                                                                                                                                                                                                                                                                                                                                                                                                                                                                                                                                                                                                                                                                                                                                                                                                                                                                                                                                                                                                                                                                                                                                                                                                                                                                                  | OIL PANC-7           | RR WHEEL     |
| CAM CHAIN B-14                                                                                                                                                                                                                                                                                                                                                                                                                                                                                                                                                                                                                                                                                                                                                                                                                                                                                                                                                                                                                                                                                                                                                                                                                                                                                                                                                                                                                                                                                                                                                                                                                                                                                                                                                                                                                                                                                                                                                                                                                                                                                                                     | CRANKCASE COVER-8-7  | FRAME COVER *** F-8 | FUEL TANK F-5                                                                                                                                                                                                                                                                                                                                                                                                                                                                                                                                                                                                                                                                                                                                                                                                                                                                                                                                                                                                                                                                                                                                                                                                                                                                                                                                                                                                                                                                                                                                                                                                                                                                                                                                                                                                                                                                                                                                                                                                                                                                                                                  | OIL PUMP             | SEAT         |
| CAM SHAFT B-12                                                                                                                                                                                                                                                                                                                                                                                                                                                                                                                                                                                                                                                                                                                                                                                                                                                                                                                                                                                                                                                                                                                                                                                                                                                                                                                                                                                                                                                                                                                                                                                                                                                                                                                                                                                                                                                                                                                                                                                                                                                                                                                     | CRANKSHAFT B-10      | FR BRAKE HOSE+G-11  | GEAR SHIFTING+D-5                                                                                                                                                                                                                                                                                                                                                                                                                                                                                                                                                                                                                                                                                                                                                                                                                                                                                                                                                                                                                                                                                                                                                                                                                                                                                                                                                                                                                                                                                                                                                                                                                                                                                                                                                                                                                                                                                                                                                                                                                                                                                                              | OPTIONAL H-13        | SIGNAL GENER |
| CARBURETOR C-2                                                                                                                                                                                                                                                                                                                                                                                                                                                                                                                                                                                                                                                                                                                                                                                                                                                                                                                                                                                                                                                                                                                                                                                                                                                                                                                                                                                                                                                                                                                                                                                                                                                                                                                                                                                                                                                                                                                                                                                                                                                                                                                     | CYLINDER B-4         | FR CALIPERS G-10    | HANDLE SHITCH+G-9                                                                                                                                                                                                                                                                                                                                                                                                                                                                                                                                                                                                                                                                                                                                                                                                                                                                                                                                                                                                                                                                                                                                                                                                                                                                                                                                                                                                                                                                                                                                                                                                                                                                                                                                                                                                                                                                                                                                                                                                                                                                                                              | RR CALIPER           | SPEEDOMETER  |
| CARBURETOR FIT+C-4                                                                                                                                                                                                                                                                                                                                                                                                                                                                                                                                                                                                                                                                                                                                                                                                                                                                                                                                                                                                                                                                                                                                                                                                                                                                                                                                                                                                                                                                                                                                                                                                                                                                                                                                                                                                                                                                                                                                                                                                                                                                                                                 | CYLINDER HEAD B-3    | FR DAMPERG-2        | HANDLEBAR G-8                                                                                                                                                                                                                                                                                                                                                                                                                                                                                                                                                                                                                                                                                                                                                                                                                                                                                                                                                                                                                                                                                                                                                                                                                                                                                                                                                                                                                                                                                                                                                                                                                                                                                                                                                                                                                                                                                                                                                                                                                                                                                                                  | RR CUSHION LEVER-H-3 | STAND        |
| CLUTCHD-2                                                                                                                                                                                                                                                                                                                                                                                                                                                                                                                                                                                                                                                                                                                                                                                                                                                                                                                                                                                                                                                                                                                                                                                                                                                                                                                                                                                                                                                                                                                                                                                                                                                                                                                                                                                                                                                                                                                                                                                                                                                                                                                          | CYL HEAD COVER B-2   | FR FENDER G-6       | HEADLAMP E-8                                                                                                                                                                                                                                                                                                                                                                                                                                                                                                                                                                                                                                                                                                                                                                                                                                                                                                                                                                                                                                                                                                                                                                                                                                                                                                                                                                                                                                                                                                                                                                                                                                                                                                                                                                                                                                                                                                                                                                                                                                                                                                                   | RR FENDER            | STARTER CLU  |
| <br>The same of the sa |                      |                     | designation of the last of the |                      |              |