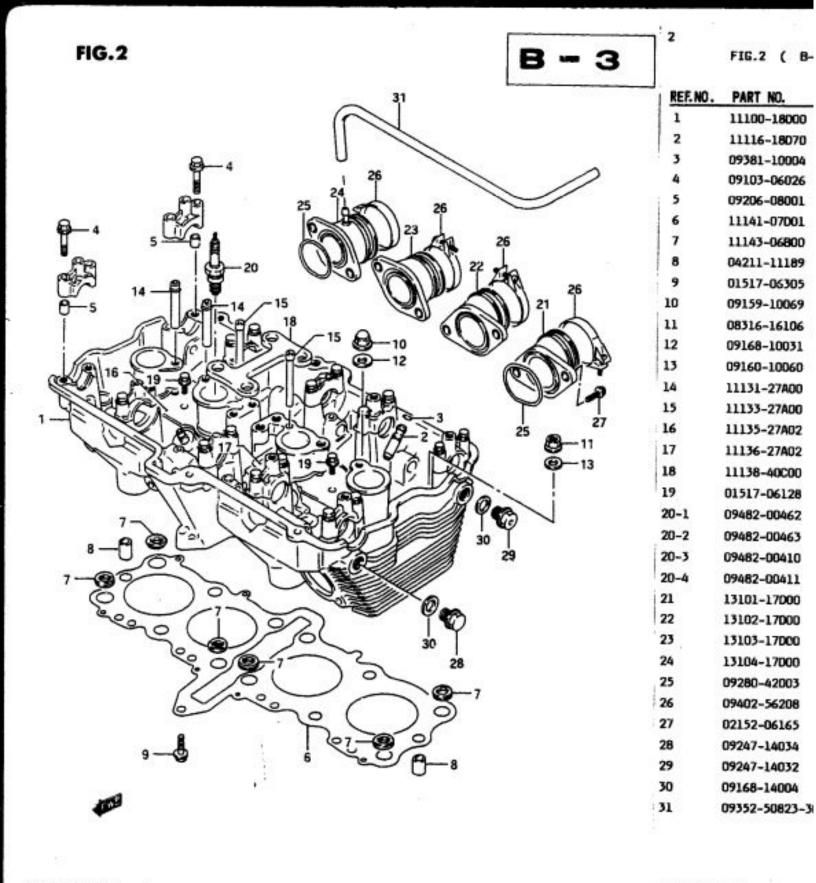

# . SERIAL FRAME NUM

GSX-R75CM : JS10

| COWLING BODY + H-8   | ELECTRICAL E-6                 | FR MASTER CYL-G-12                                                                                                                                                                                              | MUFFLER E - B                                                                                                                                                                                                                                                                                                               | RR MASTER CY                                                                                                                                                                                                                                                                                                                                                                                                                                                                                          |
|----------------------|--------------------------------|-----------------------------------------------------------------------------------------------------------------------------------------------------------------------------------------------------------------|-----------------------------------------------------------------------------------------------------------------------------------------------------------------------------------------------------------------------------------------------------------------------------------------------------------------------------|-------------------------------------------------------------------------------------------------------------------------------------------------------------------------------------------------------------------------------------------------------------------------------------------------------------------------------------------------------------------------------------------------------------------------------------------------------------------------------------------------------|
| COWLING FIT SET-H-II | FOOTREST F-4                   | FR WHEEL G-7                                                                                                                                                                                                    | 01L COOLERC-6                                                                                                                                                                                                                                                                                                               | RR SWINGING                                                                                                                                                                                                                                                                                                                                                                                                                                                                                           |
| CRANKCASE B-5        | FRAME F-2                      | FUEL COCK F-6                                                                                                                                                                                                   | OIL PANC-7                                                                                                                                                                                                                                                                                                                  | RR WHEEL                                                                                                                                                                                                                                                                                                                                                                                                                                                                                              |
| CRANKCASE COVER-8-7  | FRAME COVER F-8                | FUEL TANK F-5                                                                                                                                                                                                   | 01L PUMPB-9                                                                                                                                                                                                                                                                                                                 | SEAT                                                                                                                                                                                                                                                                                                                                                                                                                                                                                                  |
| CRANKSHAFT B-10      | FR BRAKE HOSE-G-11             | GEAR SHIFTING-D-5                                                                                                                                                                                               | OPTIONAL                                                                                                                                                                                                                                                                                                                    | SIGNAL GENER                                                                                                                                                                                                                                                                                                                                                                                                                                                                                          |
| CYLINDERB-4          | FR CALIPERS G-10               | HANDLE SWITCH+G-9                                                                                                                                                                                               | RR CALIPER H-6                                                                                                                                                                                                                                                                                                              | SPEEDOMETER.                                                                                                                                                                                                                                                                                                                                                                                                                                                                                          |
| CYLINDER HEAD B-3    | FR DAMPER G-2                  | HANDLEBAR G-B                                                                                                                                                                                                   | RR CUSHION LEVER+H-3                                                                                                                                                                                                                                                                                                        | STAND                                                                                                                                                                                                                                                                                                                                                                                                                                                                                                 |
| CYL HEAD COVER B-2   | FR FENDER G-6                  | HEADLAMP E-8                                                                                                                                                                                                    | RR FENDER                                                                                                                                                                                                                                                                                                                   | STARTER CLUT                                                                                                                                                                                                                                                                                                                                                                                                                                                                                          |
|                      | COWLING FIT SET-H-II CRANKCASE | COWLING FIT SET-H-II FOOTREST····F-4 CRANKCASE···B-5 FRAME···F-2 CRANKCASE COVER-B-7 FRAME COVER··F-8 CRANKSHAFT···B-IO FR BRAKE HOSE-G-II CYLINDER···B-4 FR CALIPERS··G-IC CYLINDER HEAD··B-3 FR DAMPER····G-2 | COWLING FIT SET-H-II FOOTREST·····F-4 FR WHEEL·····G-7 CRANKCASE····B-5 FRAME····F-2 FUEL COCK···F-6 CRANKCASE COVER·B-7 FRAME COVER··F-8 FUEL TANK···F-5 CRANKSHAFT····B-10 FR BRAKE HOSE-G-II GEAR SHIFTING-D-5 CYLINDER····B-4 FR CALIPERS··G-IC HANDLE SWITCH-G-9 CYLINDER HEAD···B-3 FR DAMPER····G-2 HANDLEBAR····G-8 | COWLING BODY H-B ELECTRICAL E-B FR MASTER CYL-G-12 MUFFLER E-B  COWLING FIT SET-H-II FOOTREST F-4 FR WHEEL G-7 OIL COOLER C-6  CRANKCASE B-5 FRAME F-2 FUEL COCK F-6 OIL PAN C-7  CRANKCASE COVER F-8 FUEL TANK F-5 OIL PUMP B-9  CRANKSHAFT B-10 FR BRAKE HOSE-G-II GEAR SHIFTING D-5 OPTIONAL H-13  CYLINDER B-4 FR CALIPERS G-10 HANDLE SWITCH G-9 RR CALIPER H-6  CYLINDER HEAD B-3 FR DAMPER G-2 HANDLEBAR G-8 RR CUSHION LEVER B-3  CYL HEAD COVER B-2 FR FENDER G-6 HEADLAMP E-B RR FENDER H-4 |

## GSX-R750M E28

| AIR CLEANER C-5                                                                                                                                                                                                                                                                                                                                                                                                                                                                                                                                                                                                                                                                                                                                                                                                                                                                                                                                                                                                                                                                                                                                                                                                                                                                                                                                                                                                                                                                                                                                                                                                                                                                                                                                                                                                                                                                                                                                                                                                                                                                                                                    | COWLING BODY H-8     | ELECTRICAL E-6      | FR MASTER CYL.G-12                                                                                                                                                                                                                                                                                                                                                                                                                                                                                                                                                                                                                                                                                                                                                                                                                                                                                                                                                                                                                                                                                                                                                                                                                                                                                                                                                                                                                                                                                                                                                                                                                                                                                                                                                                                                                                                                                                                                                                                                                                                                                                             | MUFFLER E-8          | RR MASTER C  |
|------------------------------------------------------------------------------------------------------------------------------------------------------------------------------------------------------------------------------------------------------------------------------------------------------------------------------------------------------------------------------------------------------------------------------------------------------------------------------------------------------------------------------------------------------------------------------------------------------------------------------------------------------------------------------------------------------------------------------------------------------------------------------------------------------------------------------------------------------------------------------------------------------------------------------------------------------------------------------------------------------------------------------------------------------------------------------------------------------------------------------------------------------------------------------------------------------------------------------------------------------------------------------------------------------------------------------------------------------------------------------------------------------------------------------------------------------------------------------------------------------------------------------------------------------------------------------------------------------------------------------------------------------------------------------------------------------------------------------------------------------------------------------------------------------------------------------------------------------------------------------------------------------------------------------------------------------------------------------------------------------------------------------------------------------------------------------------------------------------------------------------|----------------------|---------------------|--------------------------------------------------------------------------------------------------------------------------------------------------------------------------------------------------------------------------------------------------------------------------------------------------------------------------------------------------------------------------------------------------------------------------------------------------------------------------------------------------------------------------------------------------------------------------------------------------------------------------------------------------------------------------------------------------------------------------------------------------------------------------------------------------------------------------------------------------------------------------------------------------------------------------------------------------------------------------------------------------------------------------------------------------------------------------------------------------------------------------------------------------------------------------------------------------------------------------------------------------------------------------------------------------------------------------------------------------------------------------------------------------------------------------------------------------------------------------------------------------------------------------------------------------------------------------------------------------------------------------------------------------------------------------------------------------------------------------------------------------------------------------------------------------------------------------------------------------------------------------------------------------------------------------------------------------------------------------------------------------------------------------------------------------------------------------------------------------------------------------------|----------------------|--------------|
| ALTERNATOR E-3                                                                                                                                                                                                                                                                                                                                                                                                                                                                                                                                                                                                                                                                                                                                                                                                                                                                                                                                                                                                                                                                                                                                                                                                                                                                                                                                                                                                                                                                                                                                                                                                                                                                                                                                                                                                                                                                                                                                                                                                                                                                                                                     | COWLING FIT SET+H-II | FOOTREST F-4        | FR WHEEL G-7                                                                                                                                                                                                                                                                                                                                                                                                                                                                                                                                                                                                                                                                                                                                                                                                                                                                                                                                                                                                                                                                                                                                                                                                                                                                                                                                                                                                                                                                                                                                                                                                                                                                                                                                                                                                                                                                                                                                                                                                                                                                                                                   | 01L COOLER C-6       | RR SWINGING  |
| BATTERY E-5                                                                                                                                                                                                                                                                                                                                                                                                                                                                                                                                                                                                                                                                                                                                                                                                                                                                                                                                                                                                                                                                                                                                                                                                                                                                                                                                                                                                                                                                                                                                                                                                                                                                                                                                                                                                                                                                                                                                                                                                                                                                                                                        | CRANKCASE B-5        | FRAME F-2           | FUEL COCK F-6                                                                                                                                                                                                                                                                                                                                                                                                                                                                                                                                                                                                                                                                                                                                                                                                                                                                                                                                                                                                                                                                                                                                                                                                                                                                                                                                                                                                                                                                                                                                                                                                                                                                                                                                                                                                                                                                                                                                                                                                                                                                                                                  | OIL PANC-7           | RR WHEEL     |
| CAM CHAIN B-14                                                                                                                                                                                                                                                                                                                                                                                                                                                                                                                                                                                                                                                                                                                                                                                                                                                                                                                                                                                                                                                                                                                                                                                                                                                                                                                                                                                                                                                                                                                                                                                                                                                                                                                                                                                                                                                                                                                                                                                                                                                                                                                     | CRANKCASE COVER-8-7  | FRAME COVER *** F-8 | FUEL TANK F-5                                                                                                                                                                                                                                                                                                                                                                                                                                                                                                                                                                                                                                                                                                                                                                                                                                                                                                                                                                                                                                                                                                                                                                                                                                                                                                                                                                                                                                                                                                                                                                                                                                                                                                                                                                                                                                                                                                                                                                                                                                                                                                                  | OIL PUMP             | SEAT         |
| CAM SHAFT B-12                                                                                                                                                                                                                                                                                                                                                                                                                                                                                                                                                                                                                                                                                                                                                                                                                                                                                                                                                                                                                                                                                                                                                                                                                                                                                                                                                                                                                                                                                                                                                                                                                                                                                                                                                                                                                                                                                                                                                                                                                                                                                                                     | CRANKSHAFT B-10      | FR BRAKE HOSE+G-11  | GEAR SHIFTING+D-5                                                                                                                                                                                                                                                                                                                                                                                                                                                                                                                                                                                                                                                                                                                                                                                                                                                                                                                                                                                                                                                                                                                                                                                                                                                                                                                                                                                                                                                                                                                                                                                                                                                                                                                                                                                                                                                                                                                                                                                                                                                                                                              | OPTIONAL H-13        | SIGNAL GENER |
| CARBURETOR C-2                                                                                                                                                                                                                                                                                                                                                                                                                                                                                                                                                                                                                                                                                                                                                                                                                                                                                                                                                                                                                                                                                                                                                                                                                                                                                                                                                                                                                                                                                                                                                                                                                                                                                                                                                                                                                                                                                                                                                                                                                                                                                                                     | CYLINDER B-4         | FR CALIPERS G-10    | HANDLE SHITCH+G-9                                                                                                                                                                                                                                                                                                                                                                                                                                                                                                                                                                                                                                                                                                                                                                                                                                                                                                                                                                                                                                                                                                                                                                                                                                                                                                                                                                                                                                                                                                                                                                                                                                                                                                                                                                                                                                                                                                                                                                                                                                                                                                              | RR CALIPER           | SPEEDOMETER  |
| CARBURETOR FIT+C-4                                                                                                                                                                                                                                                                                                                                                                                                                                                                                                                                                                                                                                                                                                                                                                                                                                                                                                                                                                                                                                                                                                                                                                                                                                                                                                                                                                                                                                                                                                                                                                                                                                                                                                                                                                                                                                                                                                                                                                                                                                                                                                                 | CYLINDER HEAD B-3    | FR DAMPERG-2        | HANDLEBAR G-8                                                                                                                                                                                                                                                                                                                                                                                                                                                                                                                                                                                                                                                                                                                                                                                                                                                                                                                                                                                                                                                                                                                                                                                                                                                                                                                                                                                                                                                                                                                                                                                                                                                                                                                                                                                                                                                                                                                                                                                                                                                                                                                  | RR CUSHION LEVER-H-3 | STAND        |
| CLUTCHD-2                                                                                                                                                                                                                                                                                                                                                                                                                                                                                                                                                                                                                                                                                                                                                                                                                                                                                                                                                                                                                                                                                                                                                                                                                                                                                                                                                                                                                                                                                                                                                                                                                                                                                                                                                                                                                                                                                                                                                                                                                                                                                                                          | CYL HEAD COVER B-2   | FR FENDER G-6       | HEADLAMP E-8                                                                                                                                                                                                                                                                                                                                                                                                                                                                                                                                                                                                                                                                                                                                                                                                                                                                                                                                                                                                                                                                                                                                                                                                                                                                                                                                                                                                                                                                                                                                                                                                                                                                                                                                                                                                                                                                                                                                                                                                                                                                                                                   | RR FENDER            | STARTER CLU  |
| <br>The same of the sa |                      |                     | designation of the last of the |                      |              |