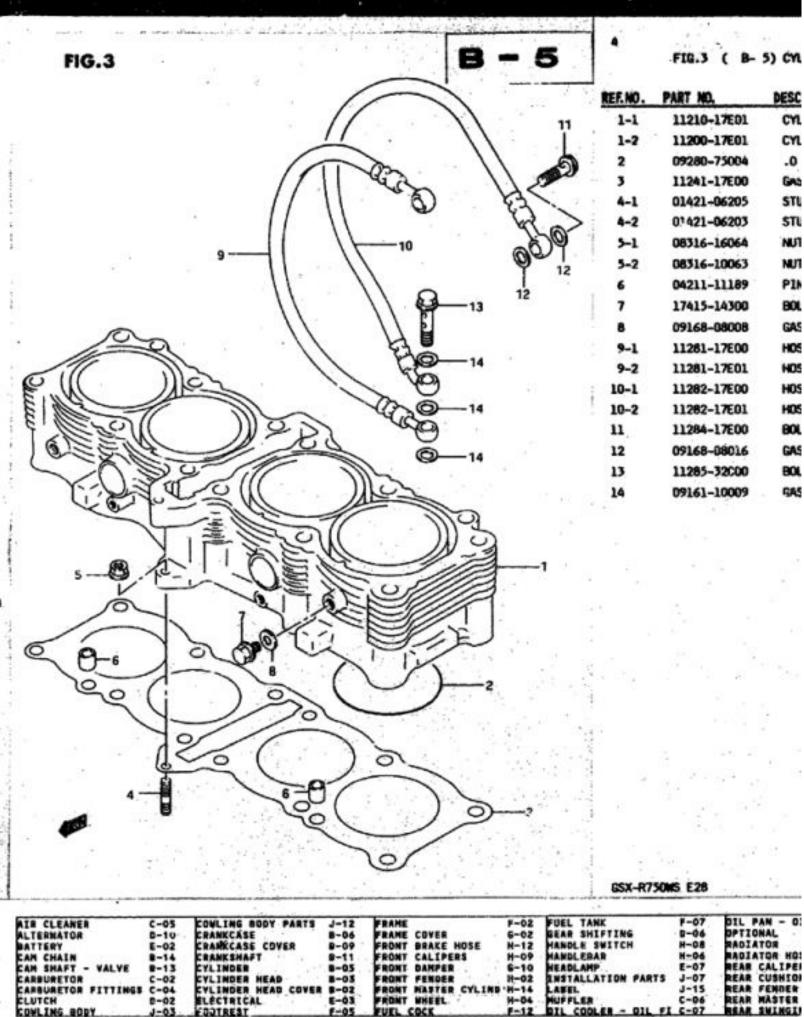

#### 6. SERIAL FRAME NUMBER

GSX-R750MN : J510F GSX-R750MP : J510F GSX-R750MR : J510F

GSX-R750MS : 3510

100046- : From F.No. JS1GR78A-100046

-100045 : Up to F.No. J51GR78A-100045

12 × 34 × 5.6 ······Figures in the description column show the dimensions of parts.

10 00 T(or W,L)

| CYLINDER HEAD COVER | B-OJCYLINDER HEAD  |                          | OSCRANXCASE |
|---------------------|--------------------|--------------------------|-------------|
|                     |                    |                          |             |
| CRANKSHAFT          | B-11STARTER CLUTCH | B-12CAM SHAFT - VALVE B- | ISCAN CHAIN |
|                     |                    |                          |             |