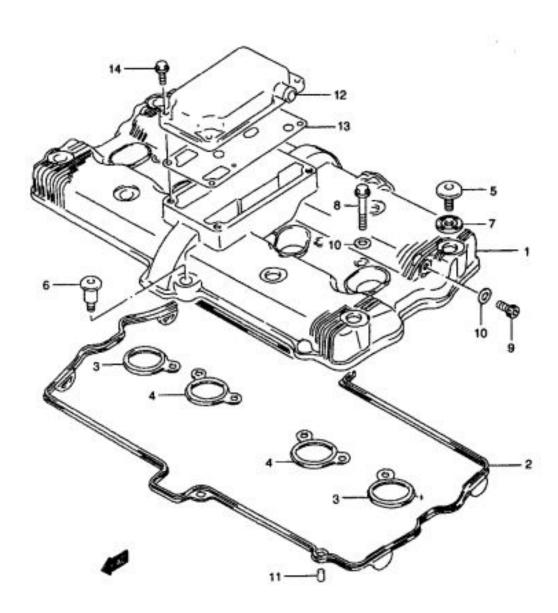

| Ref # | Part Number |
|-------|-------------|
| 1     | 11171-27E00 |
| 2     | 11173-06B02 |
| 3     | 11178-27A01 |
| 4     | 11179-27A02 |
| 5     | 09106-07009 |
| 6     | 09106-07010 |
| 7     | 09161-11008 |
| 8     | 11181-27E00 |
| 9     | 07130-08123 |
| 10    | 09168-08029 |
| 11    | 04221-08129 |
| 12    | 11176-26D00 |
| 13    | 11177-17E00 |
| 14    | 01550-06253 |

GSF1200SK1 E03 E28\_001A CYLINDER HEAD COVER

<sup>9</sup> GSF1200, S K2 E3, E3

| AIR CLEANER         | C-07 |
|---------------------|------|
| ALTERNATOR          | £-03 |
| BATTERY             | E-06 |
| CAM CHAIN           | C-03 |
| CAM SHAFT / VALVE   | C-02 |
| CANBTER             | H-G2 |
| CARBURETOR FITTING  | C-06 |
| CARBURETOR          | C-04 |
| CAUTOH MASTER CYLIN | K-07 |
| CLUTCH              | 0-02 |