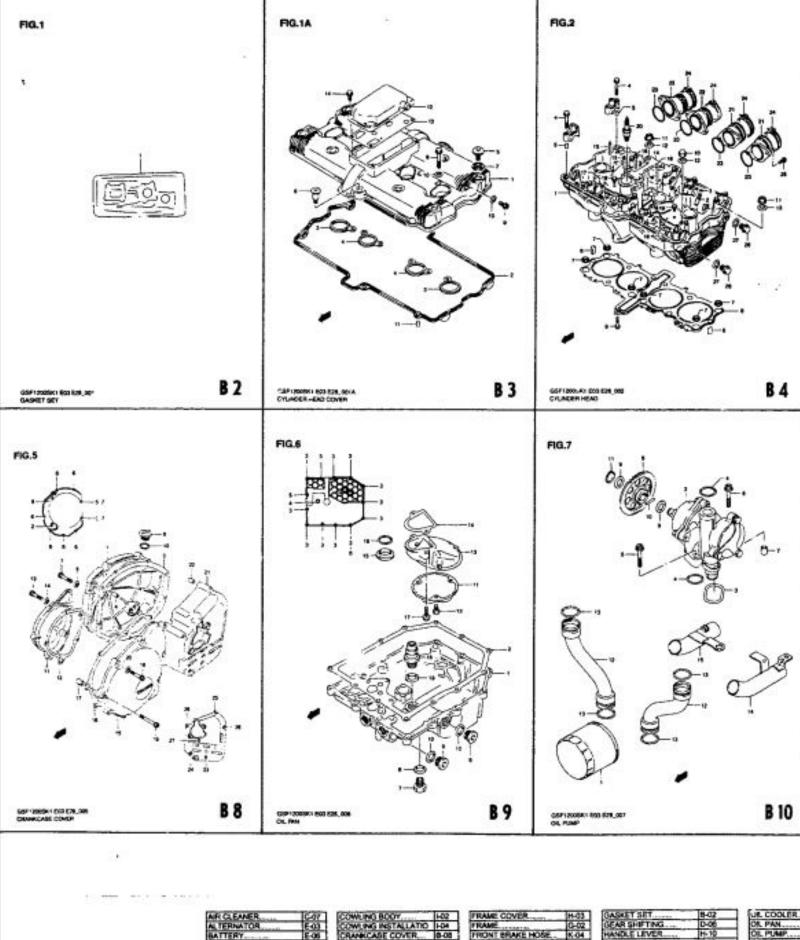

show the dimensions of parts.

ID OD T(or W,L)

GSF1200SK1 E3/E28

© 2001 American Suzuki Motor Corp.

AR CLEANER

ATTERNATOR

E48
BATTERY

CAM SHAFT / VALVE

CAM SHAFT / VALVE

CAMSTER

| COWLING BODY        | 1402 |
|---------------------|------|
| COWLING INSTALLATIO | 1404 |
| CRANKCASE COVER     | 8-08 |
| CRANKCASE           | 5.00 |
| CRANKSHAFT          | 8-11 |
| CYLINDER HEAD COVER | 8-03 |
| CYLINDER HEAD.      | 8-04 |
| CYLINDER            | 8-05 |
| ELECTRICAL          | E-05 |
| FOOTREST            | G-05 |

| Control of the Asia |      |
|---------------------|------|
| FRAME COVER         | H+Q2 |
| FRAME               | G-02 |
| FRONT BRAKE HOSE    | K-04 |
| FRONT CALIPERS      | K-03 |
| FRONT DAMPER        | 1-07 |
| FRONT FENDER        | H-07 |
| FRONT MASTER CYLIND | K-05 |
| FRONT WHEEL         | K-02 |
| FUEL COCK           | G-09 |
| FUEL TANK           | G-07 |

| 8-02 |
|------|
| D-08 |
| H-10 |
| F-09 |
| H-09 |
| H-08 |
| F-02 |
| 1-06 |
| H-05 |
| C-08 |
|      |

OIL COOLES OIL PAN OIL PUMP OPTIONAL REAR CALS REAR CUSH REAR HAST REAR SWIN REAR WHE

| RNATOR                                                                                                                                                                                                                                                                                                                                                                                                                                                                                                                                                                                                                                                                                                                                                                                                                                                                                                                                                                                                                                                                                                                                                                                                                                                                                                                                                                                                                                                                                                                                                                                                                                                                                                                                                                                                                                                                                                                                                                                                                                                                                                                         | E-03 | COWLING INSTALLATIO                                                                                                                                                                                                                                                                                                                                                                                                                                                                                                                                                                                                                                                                                                                                                                                                                                                                                                                                                                                                                                                                                                                                                                                                                                                                                                                                                                                                                                                                                                                                                                                                                                                                                                                                                                                                                                                                                                                                                                                                                                                                                                            | HOH  | FRAME                                                                                                                                                                                                                                                                                                                                                                                                                                                                                                                                                                                                                                                                                                                                                                                                                                                                                                                                                                                                                                                                                                                                                                                                                                                                                                                                                                                                                                                                                                                                                                                                                                                                                                                                                                                                                                                                                                                                                                                                                                                                                                                          | G-02 | GEAR SHIFTING    | D-06 |
|--------------------------------------------------------------------------------------------------------------------------------------------------------------------------------------------------------------------------------------------------------------------------------------------------------------------------------------------------------------------------------------------------------------------------------------------------------------------------------------------------------------------------------------------------------------------------------------------------------------------------------------------------------------------------------------------------------------------------------------------------------------------------------------------------------------------------------------------------------------------------------------------------------------------------------------------------------------------------------------------------------------------------------------------------------------------------------------------------------------------------------------------------------------------------------------------------------------------------------------------------------------------------------------------------------------------------------------------------------------------------------------------------------------------------------------------------------------------------------------------------------------------------------------------------------------------------------------------------------------------------------------------------------------------------------------------------------------------------------------------------------------------------------------------------------------------------------------------------------------------------------------------------------------------------------------------------------------------------------------------------------------------------------------------------------------------------------------------------------------------------------|------|--------------------------------------------------------------------------------------------------------------------------------------------------------------------------------------------------------------------------------------------------------------------------------------------------------------------------------------------------------------------------------------------------------------------------------------------------------------------------------------------------------------------------------------------------------------------------------------------------------------------------------------------------------------------------------------------------------------------------------------------------------------------------------------------------------------------------------------------------------------------------------------------------------------------------------------------------------------------------------------------------------------------------------------------------------------------------------------------------------------------------------------------------------------------------------------------------------------------------------------------------------------------------------------------------------------------------------------------------------------------------------------------------------------------------------------------------------------------------------------------------------------------------------------------------------------------------------------------------------------------------------------------------------------------------------------------------------------------------------------------------------------------------------------------------------------------------------------------------------------------------------------------------------------------------------------------------------------------------------------------------------------------------------------------------------------------------------------------------------------------------------|------|--------------------------------------------------------------------------------------------------------------------------------------------------------------------------------------------------------------------------------------------------------------------------------------------------------------------------------------------------------------------------------------------------------------------------------------------------------------------------------------------------------------------------------------------------------------------------------------------------------------------------------------------------------------------------------------------------------------------------------------------------------------------------------------------------------------------------------------------------------------------------------------------------------------------------------------------------------------------------------------------------------------------------------------------------------------------------------------------------------------------------------------------------------------------------------------------------------------------------------------------------------------------------------------------------------------------------------------------------------------------------------------------------------------------------------------------------------------------------------------------------------------------------------------------------------------------------------------------------------------------------------------------------------------------------------------------------------------------------------------------------------------------------------------------------------------------------------------------------------------------------------------------------------------------------------------------------------------------------------------------------------------------------------------------------------------------------------------------------------------------------------|------|------------------|------|
| ERY                                                                                                                                                                                                                                                                                                                                                                                                                                                                                                                                                                                                                                                                                                                                                                                                                                                                                                                                                                                                                                                                                                                                                                                                                                                                                                                                                                                                                                                                                                                                                                                                                                                                                                                                                                                                                                                                                                                                                                                                                                                                                                                            | E-06 | CRANKCASE COVER                                                                                                                                                                                                                                                                                                                                                                                                                                                                                                                                                                                                                                                                                                                                                                                                                                                                                                                                                                                                                                                                                                                                                                                                                                                                                                                                                                                                                                                                                                                                                                                                                                                                                                                                                                                                                                                                                                                                                                                                                                                                                                                | 8-08 | FRONT BRAKE HOSE.                                                                                                                                                                                                                                                                                                                                                                                                                                                                                                                                                                                                                                                                                                                                                                                                                                                                                                                                                                                                                                                                                                                                                                                                                                                                                                                                                                                                                                                                                                                                                                                                                                                                                                                                                                                                                                                                                                                                                                                                                                                                                                              | K-04 | HANDLE LEVER     | H-10 |
| CHAIN                                                                                                                                                                                                                                                                                                                                                                                                                                                                                                                                                                                                                                                                                                                                                                                                                                                                                                                                                                                                                                                                                                                                                                                                                                                                                                                                                                                                                                                                                                                                                                                                                                                                                                                                                                                                                                                                                                                                                                                                                                                                                                                          | C-43 | CRANKCASE.                                                                                                                                                                                                                                                                                                                                                                                                                                                                                                                                                                                                                                                                                                                                                                                                                                                                                                                                                                                                                                                                                                                                                                                                                                                                                                                                                                                                                                                                                                                                                                                                                                                                                                                                                                                                                                                                                                                                                                                                                                                                                                                     | 8-06 | FRONT CALIFERS                                                                                                                                                                                                                                                                                                                                                                                                                                                                                                                                                                                                                                                                                                                                                                                                                                                                                                                                                                                                                                                                                                                                                                                                                                                                                                                                                                                                                                                                                                                                                                                                                                                                                                                                                                                                                                                                                                                                                                                                                                                                                                                 | K-03 | HANDLE SWITCH    | F-09 |
| SHAFT / VALVE.                                                                                                                                                                                                                                                                                                                                                                                                                                                                                                                                                                                                                                                                                                                                                                                                                                                                                                                                                                                                                                                                                                                                                                                                                                                                                                                                                                                                                                                                                                                                                                                                                                                                                                                                                                                                                                                                                                                                                                                                                                                                                                                 | C-02 | CRANKSHAFT                                                                                                                                                                                                                                                                                                                                                                                                                                                                                                                                                                                                                                                                                                                                                                                                                                                                                                                                                                                                                                                                                                                                                                                                                                                                                                                                                                                                                                                                                                                                                                                                                                                                                                                                                                                                                                                                                                                                                                                                                                                                                                                     | B-11 | FRONT DAMPER                                                                                                                                                                                                                                                                                                                                                                                                                                                                                                                                                                                                                                                                                                                                                                                                                                                                                                                                                                                                                                                                                                                                                                                                                                                                                                                                                                                                                                                                                                                                                                                                                                                                                                                                                                                                                                                                                                                                                                                                                                                                                                                   | 1-07 | HANDLEBAR        | H-09 |
| STER                                                                                                                                                                                                                                                                                                                                                                                                                                                                                                                                                                                                                                                                                                                                                                                                                                                                                                                                                                                                                                                                                                                                                                                                                                                                                                                                                                                                                                                                                                                                                                                                                                                                                                                                                                                                                                                                                                                                                                                                                                                                                                                           | H-02 | CYLINDER HEAD COVER                                                                                                                                                                                                                                                                                                                                                                                                                                                                                                                                                                                                                                                                                                                                                                                                                                                                                                                                                                                                                                                                                                                                                                                                                                                                                                                                                                                                                                                                                                                                                                                                                                                                                                                                                                                                                                                                                                                                                                                                                                                                                                            | B-03 | FRONT FENDER                                                                                                                                                                                                                                                                                                                                                                                                                                                                                                                                                                                                                                                                                                                                                                                                                                                                                                                                                                                                                                                                                                                                                                                                                                                                                                                                                                                                                                                                                                                                                                                                                                                                                                                                                                                                                                                                                                                                                                                                                                                                                                                   | H-07 | HEADLAMP HOUSING | H-06 |
| REPETOR FITTING                                                                                                                                                                                                                                                                                                                                                                                                                                                                                                                                                                                                                                                                                                                                                                                                                                                                                                                                                                                                                                                                                                                                                                                                                                                                                                                                                                                                                                                                                                                                                                                                                                                                                                                                                                                                                                                                                                                                                                                                                                                                                                                | C-06 | CYLINDER HEAD                                                                                                                                                                                                                                                                                                                                                                                                                                                                                                                                                                                                                                                                                                                                                                                                                                                                                                                                                                                                                                                                                                                                                                                                                                                                                                                                                                                                                                                                                                                                                                                                                                                                                                                                                                                                                                                                                                                                                                                                                                                                                                                  | B-04 | FRONT MASTER CYLIND                                                                                                                                                                                                                                                                                                                                                                                                                                                                                                                                                                                                                                                                                                                                                                                                                                                                                                                                                                                                                                                                                                                                                                                                                                                                                                                                                                                                                                                                                                                                                                                                                                                                                                                                                                                                                                                                                                                                                                                                                                                                                                            | K-05 | HEADLAMP         | F-02 |
|                                                                                                                                                                                                                                                                                                                                                                                                                                                                                                                                                                                                                                                                                                                                                                                                                                                                                                                                                                                                                                                                                                                                                                                                                                                                                                                                                                                                                                                                                                                                                                                                                                                                                                                                                                                                                                                                                                                                                                                                                                                                                                                                | C-04 | CYLINDER                                                                                                                                                                                                                                                                                                                                                                                                                                                                                                                                                                                                                                                                                                                                                                                                                                                                                                                                                                                                                                                                                                                                                                                                                                                                                                                                                                                                                                                                                                                                                                                                                                                                                                                                                                                                                                                                                                                                                                                                                                                                                                                       | 8-05 | FRONT WHEEL                                                                                                                                                                                                                                                                                                                                                                                                                                                                                                                                                                                                                                                                                                                                                                                                                                                                                                                                                                                                                                                                                                                                                                                                                                                                                                                                                                                                                                                                                                                                                                                                                                                                                                                                                                                                                                                                                                                                                                                                                                                                                                                    | K-02 | LABEL            | 1-05 |
|                                                                                                                                                                                                                                                                                                                                                                                                                                                                                                                                                                                                                                                                                                                                                                                                                                                                                                                                                                                                                                                                                                                                                                                                                                                                                                                                                                                                                                                                                                                                                                                                                                                                                                                                                                                                                                                                                                                                                                                                                                                                                                                                | K-07 | ELECTRICAL                                                                                                                                                                                                                                                                                                                                                                                                                                                                                                                                                                                                                                                                                                                                                                                                                                                                                                                                                                                                                                                                                                                                                                                                                                                                                                                                                                                                                                                                                                                                                                                                                                                                                                                                                                                                                                                                                                                                                                                                                                                                                                                     | E-05 | FUEL COCK                                                                                                                                                                                                                                                                                                                                                                                                                                                                                                                                                                                                                                                                                                                                                                                                                                                                                                                                                                                                                                                                                                                                                                                                                                                                                                                                                                                                                                                                                                                                                                                                                                                                                                                                                                                                                                                                                                                                                                                                                                                                                                                      | G-09 | MANUAL BOX       | H-05 |
| CH                                                                                                                                                                                                                                                                                                                                                                                                                                                                                                                                                                                                                                                                                                                                                                                                                                                                                                                                                                                                                                                                                                                                                                                                                                                                                                                                                                                                                                                                                                                                                                                                                                                                                                                                                                                                                                                                                                                                                                                                                                                                                                                             | D-02 | FOOTREST                                                                                                                                                                                                                                                                                                                                                                                                                                                                                                                                                                                                                                                                                                                                                                                                                                                                                                                                                                                                                                                                                                                                                                                                                                                                                                                                                                                                                                                                                                                                                                                                                                                                                                                                                                                                                                                                                                                                                                                                                                                                                                                       | G-05 |                                                                                                                                                                                                                                                                                                                                                                                                                                                                                                                                                                                                                                                                                                                                                                                                                                                                                                                                                                                                                                                                                                                                                                                                                                                                                                                                                                                                                                                                                                                                                                                                                                                                                                                                                                                                                                                                                                                                                                                                                                                                                                                                | G-07 | MUFFLER          | C-08 |
| The second secon |      | The second secon |      | The state of the s |      |                  |      |