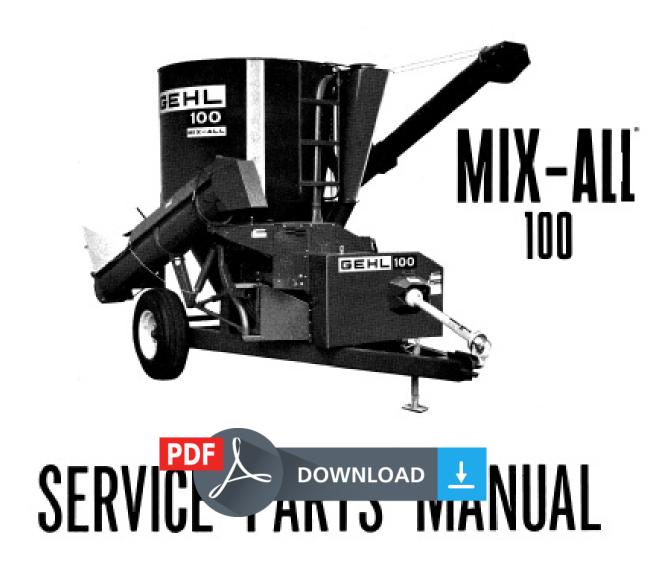

## Gehl 100 Mix-All Mixer Service Parts Manual

Download Complete Service Parts Manual for GEHL 100 Mix-All Mixer.

This Factory Service Parts Manual offers all the Service Parts informations for GEHL 100 Mix-All Mixer. The information on this manual covered everything you need to know when you want to GEHL 100 Mix-All Mixer.

Click Here Preview Online

Form No.: 903477 Replaces 903210

Models Covered:

GEHL 100 Mix-All Mixer

Manual Covers:

Introduction

**Decal Locations** 

**Transmission** 