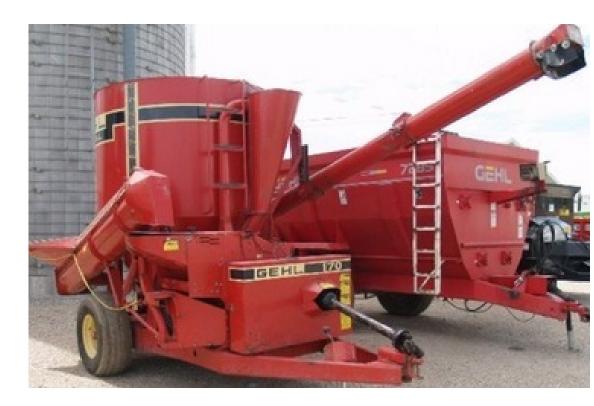

Click Here Preview Online Form No. �����907577 Replaces 906367

Models Covered:

Gehl 170 MIX-All

Manual Covers:

Introduction

Inside Front Cover

Table of Contents

**Decal Locations** 