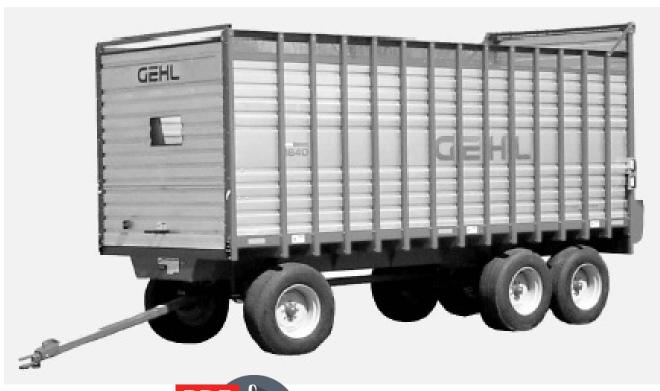

## Gehl 1840 Forage Box & Chassis Units Parts Manual

Download Complete Parts Manual for Gehl 1840 Forage Box & Chassis Units.

This Factory Parts Manual offers all the Parts informations for Gehl 1840 Forage Box & Chassis Units. The information on this manual covered everything you need to know when you want to Gehl 1840 Forage Box & Chassis Units.

Click Here Preview Online

Models Covered:

Gehl 1840 Forage Box & Chassis Units

Form No.: 909861 Revision C

Manual Covers: Introduction

**Decal Locations** 

Door, Apron Drive & Idler Assembly

**Box Components** 