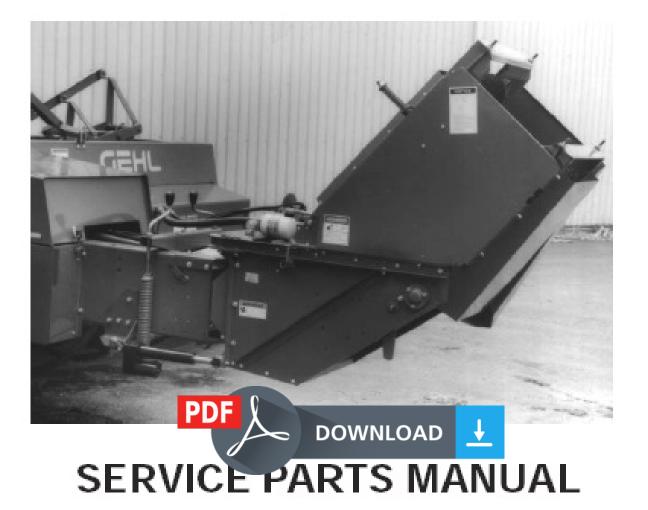

## Gehl 3200 Rectangular Bale Thrower Service Parts Manual

Download Complete Service Parts Manual for Gehl 3200 Rectangular Bale Thrower. This Factory Service Parts Manual offers all the Parts informations for Gehl 3200 Rectangular Bale Thrower. The information on this manual covered everything you need to know when you want to Gehl 3200 Rectangular Bale Thrower. Click Here Preview Online Models Covered: Gehl 3200 Rectangular Bale Thrower Form No. : 904783 Manual Covers: **Decal Locations** Main Frame & Attaching Parts **Rollers & Roller Drives** Hydraulic Controls (Front) Hydraulic Controls (Rear) & Actuator Mounting Hydraulic Gear Pump Hydraulic Gear Motor **Actuator Assembly Instrument Panel & Wiring** Safety Shields Numerical Index This manual can be used by anyone from a first time owner/amateur to a professional technician. Even the most novice mechanic can also easily follow the step-by-step guides which are made simple by the illustrations and drawings.Keep this manual handy and use it often. Performing routine, preventive maintenance will save you time & money by helping to prevent premature failure and unnecessary repairs. Your will receive a download link immediately after your payment is completed. So please make sure your email address is correct.