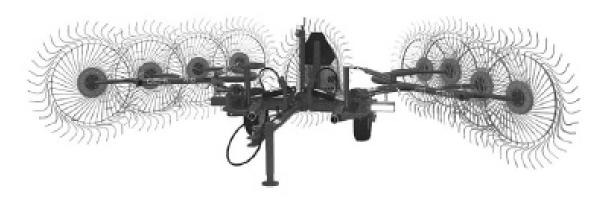

## Gehl 418 / 420 Finger Wheel V-Rakes Parts Manual

Download Complete Parts Manual for Gehl 418 / 420 Finger Wheel V-Rakes.

This Factory Parts Manual offers all the Parts informations for Gehl 418 / 420 Finger Wheel V-Rakes. The information on this manual covered everything you need to know when you want to Gehl 418 / 420 Finger Wheel V-Rakes.

Click Here Preview Online

Models Covered:

Gehl 418 Finger Wheel V-Rakes

Gehl 420 Finger Wheel V-Rakes

Form No.: 909818 Replaces 908132

**Manual Covers:** 

Introduction

**Decal Locations** 