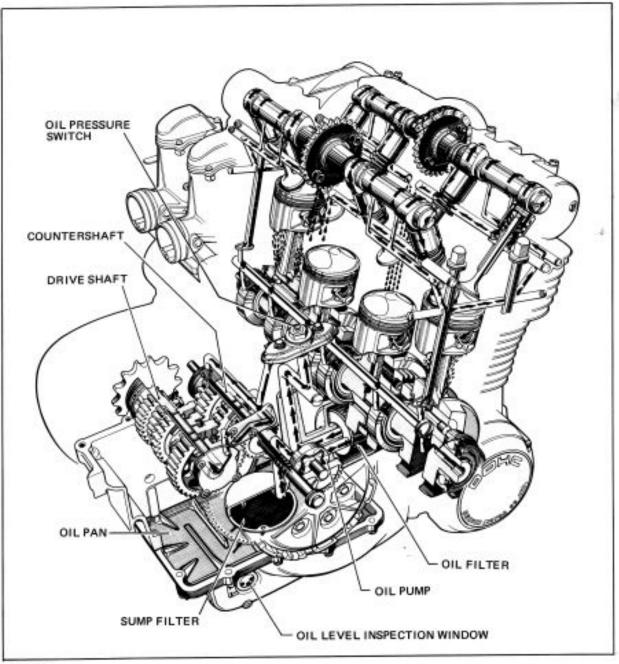

## LUBRICATION

The running parts of the engine proper and transmission are lubricated with oil pressure-fed from a trocoid pump driven from the clutch through gears. The large-capacity oil pump, located on the inner side of the clutch, lifts oil from the sump through a metal-screen strainer and forces it through an oil filter and a pressure switch toward engine and transmission.

In the transmission, the oil is guided into the oilways provided in countershaft and drive shaft, and is sprayed out through oil holes to lubricate the gears and bearings.

In the engine, the oil flows first into a gallery drilled out in the crankcase wall, from which it is distributed to crankshaft and, through upward oilways, to cylinder head for valve mechanism lubrication.

All the paths of this pressure-fed oil are in the form of drilled holes and cast-out pockets.

Fig. 1-2