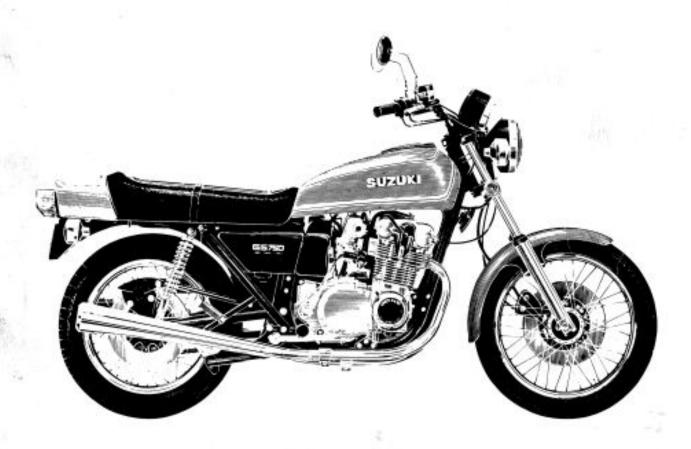

## Suzuki GS750 Motocycle Service Repair Workshop Manual

Instant download Suzuki GS750 Motocycle Service Repair Workshop Manual. �� This manual content all service, repair, maintenance, troubleshooting procedures for Suzuki Motorcycle Machine.

Machine model:

**GS750** 

**Manual Covers:** 

- \*General Information
- \*Engine
- \*Chassis
- \*Elctrical Equipment
- \*Special Tools
- \*Necessary Materials
- \*Tightening Torque
- \*Trouble Shooting
- \*Service Data
- \*Periodic Maintenance
- \*Wiring Diagram