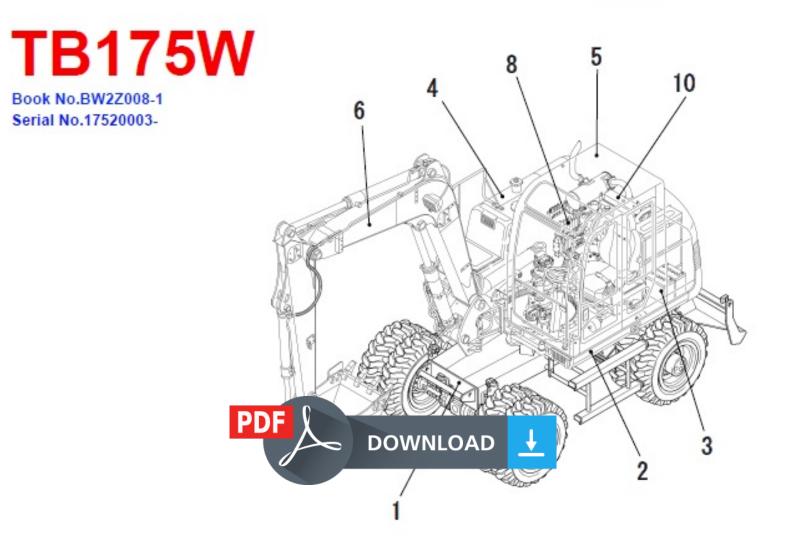

## Takeuchi TB175W Hydraulic Excavator Parts Manual (Serial No.17520003-)

Download Complete Parts Manual for Takeuchi TB175W Hydraulic Excavator. This Takeuchi parts covers all parts information you need. It manual can be used by anyone from a first time owner/amateur to a professional technician. Even the most novice mechanic can also easily follow the step-by-step guides which are made simple by the illustrations and drawings.Keep this manual handy and use it often. Performing routine, preventive maintenance will save you time & money by helping to prevent premature failure and unnecessary repairs. Models Covered: Book No.BW2Z008-1 Serial No.17520003-This manual is INSTANT DOWNLOAD. It means no shipping cost or waiting for getting a CD package for several days. you will receive this manual today via instant download on completion of payment via our secure payment processor. Manual Contents: Undercarriage **Turntable and Control Lever Engine and Electrical System** Hydraulic Pipng and Tank Cover and CAB Hoe Attachment Decal and Tool Hydraulic Device NUMERICAL INDEX Engine for TB175W 4TNE98-TBW total pages: 866 Your will receive a download link in no time after your payment is completed successfully. So please make sure your email address is correct. Don � � � t Forget to Check Spam / Junk **A** show the new message in your email inbox immediately. File Format: data-filtered="filtered">Compatible: All Versions of Windows & data-filtered="filtered">Language: English