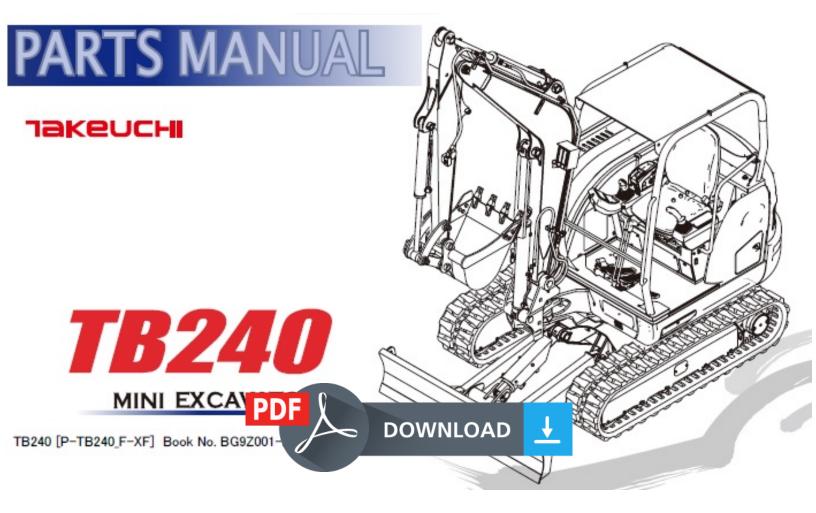

Takeuchi TB240 Mini Excavator Parts Manual (S/N 124100002-and up)

TB240 [P-TB240\_F-XF] Book No. BG9Z001-2-0 S/N 124100002-

This manual is INSTANT DOWNLOAD. It means no shipping cost or waiting for getting a CD package for several days. you will receive this manual today via instant download on completion of payment via our secure payment processor.