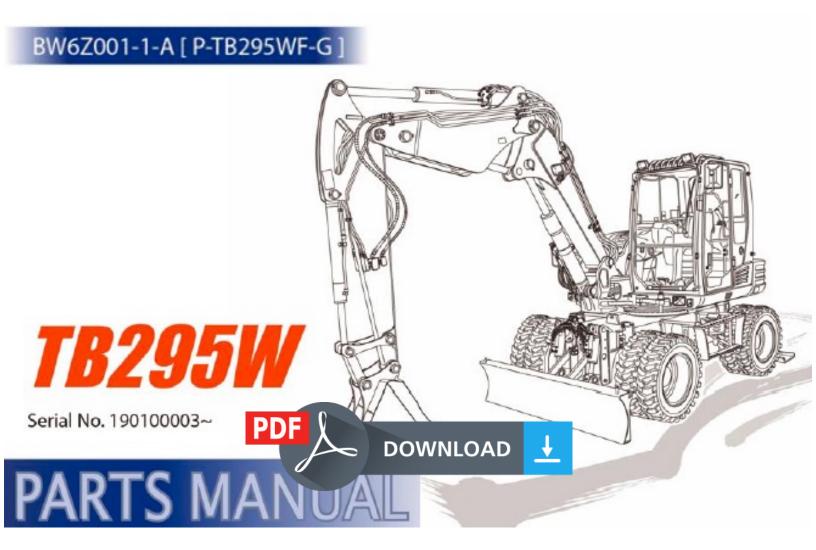

Takeuchi TB295W Hydraulic Excavator Parts Manual (S/N 190100003 and up)

TB280FR [P-TB295WF-G] Book No. BW6Z001-1-A S/N 190100003 and up

This manual is INSTANT DOWNLOAD. It means no shipping cost or waiting for getting a CD package for several days. you will receive this manual today via instant download on completion of payment via our secure payment processor.