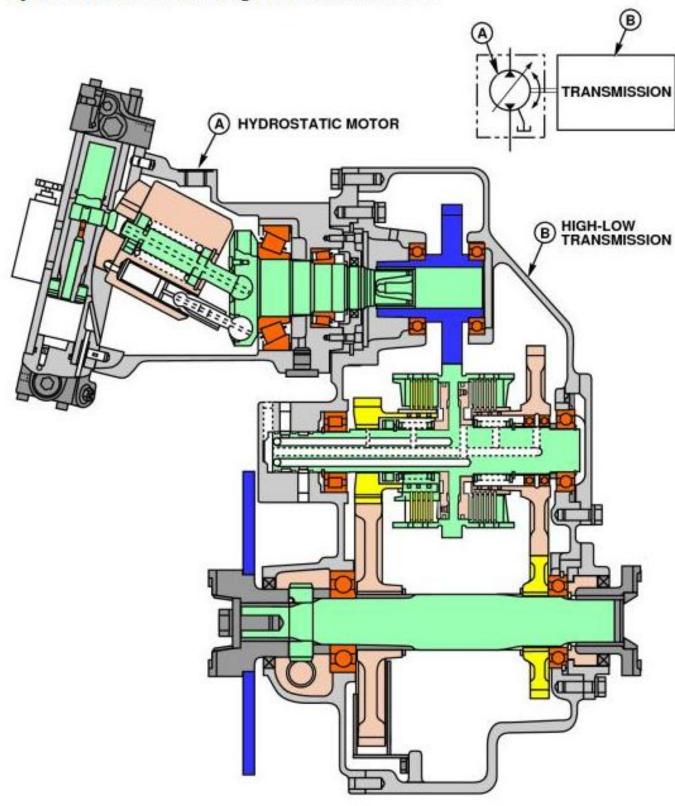

## **Hydrostatic Motor And High-Low Transmission**

# T7904AK © HYDROSTATIC MOTOR AND HIGH-LOW TRANSMISSION

### Hydrostatic Motor & High-Low Transmission

The hydrostatic motor (A) is bolted to the case of the high-low transmission (B) and splined to the input gear of the transmission.

Thank you very much for your reading.