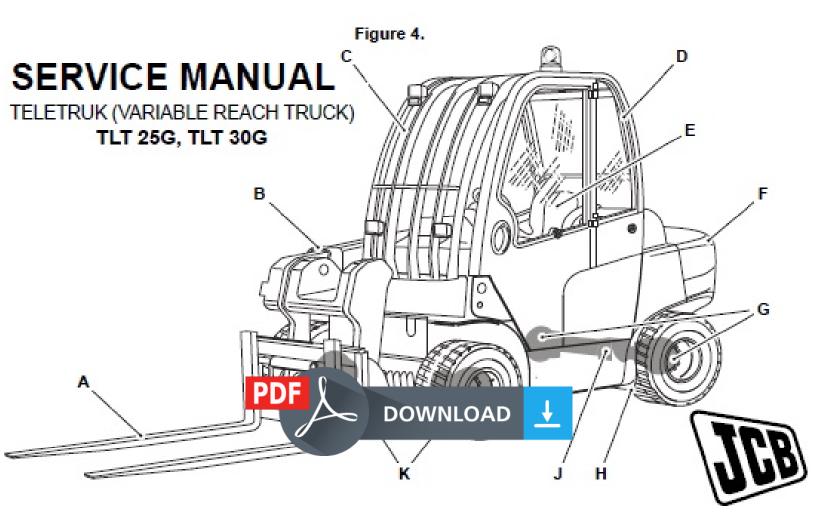

## JCB TLT 25G, TLT 30G TELETRUK (VARIABLE REACH TRUCK) Service Repair Manual

Download Complete Service Repair Manual for JCB TLT 25G, TLT 30G TELETRUK (VARIABLE REACH TRUCK). This Factory Service Repair Manual offers all the service and repair information about JCB TLT 25G, TLT 30G TELETRUK (VARIABLE REACH TRUCK). The information on this manual covered everything you need to know when you want to repair or service JCB TLT 25G, TLT 30G TELETRUK (VARIABLE REACH TRUCK).

Models Covered:

TLT 25G S/N: 2317866 and up, 2498451 and up TLT 30G S/N: 2317866 and up, 2498451 and up