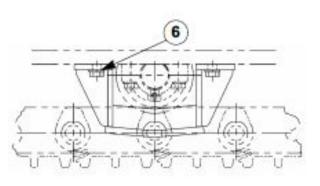

|             |
|------------|----------|--------------------|-------------|
| Marking    |          | CX130LC<br>CX130LR | CX160 CX180 |
| а          | Standard | 569                | 632         |
|            | Limit    | 579                | 642         |
| b          | Standard | 568.5              | 631         |
|            | Limit    | 566.5              | 629         |
| c (a - b)  | Standard | 0.5 to 3           | 0.5 å 3     |
|            | Limit    | Shims              | Shims       |
| Ød (pin)   | Standard | 75                 | 80          |
|            | Limit    | 76.5               | 79          |
| Ø d (ring) | Standard | 75                 | 80          |
|            | Limit    | 74                 | 81.5        |

CS018521

1002-22



CS00E507



CSODE 508





CS00E 509



CSDOE511

Issued 05-05



# Thank you very much for your reading. Please click here to get more information.