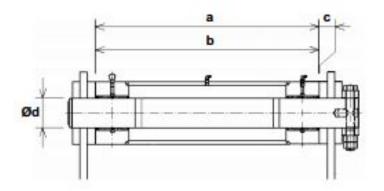

#### 1. Boom foot/Undercarriage

CS018522

|            |          | Dimension (mm)     |             |
|------------|----------|--------------------|-------------|
| Marking    |          | CX130LC<br>CX130LR | CX160 CX180 |
| а          | Standard | 569                | 632         |
|            | Limit    | 579                | 642         |
| b          | Standard | 568.5              | 631         |
|            | Limit    | 566.5              | 629         |
| c (a - b)  | Standard | 0.5 to 3           | 0.5 å 3     |
|            | Limit    | Shims              | Shims       |
| Ød (pin)   | Standard | 75                 | 80          |
|            | Limit    | 76.5               | 79          |
| Ø d (ring) | Standard | 75                 | 80          |
|            | Limit    | 74                 | 81.5        |