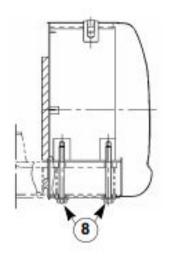

|
|------------|----------|--------------------|-------------|
| Marking    |          | CX130LC<br>CX130LR | CX160 CX180 |
| а          | Standard | 569                | 632         |
|            | Limit    | 579                | 642         |
| b          | Standard | 568.5              | 631         |
|            | Limit    | 566.5              | 629         |
| c (a - b)  | Standard | 0.5 to 3           | 0.5 å 3     |
|            | Limit    | Shims              | Shims       |
| Ød (pin)   | Standard | 75                 | 80          |
|            | Limit    | 76.5               | 79          |
| Ø d (ring) | Standard | 75                 | 80          |
|            | Limit    | 74                 | 81.5        |

CS018521

1002-22



CS00E507



CSODE 508





CS00E 509



CSDOE511

Issued 05-05



# Thank you very much for your reading. Please click here to get more information.