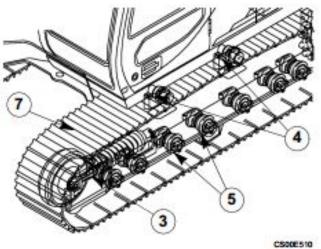

m)     |             |
|------------|----------|--------------------|-------------|
| Marking    |          | CX130LC<br>CX130LR | CX160 CX180 |
| а          | Standard | 569                | 632         |
|            | Limit    | 579                | 642         |
| b          | Standard | 568.5              | 631         |
|            | Limit    | 566.5              | 629         |
| c (a - b)  | Standard | 0.5 to 3           | 0.5 å 3     |
|            | Limit    | Shims              | Shims       |
| Ød (pin)   | Standard | 75                 | 80          |
|            | Limit    | 76.5               | 79          |
| Ø d (ring) | Standard | 75                 | 80          |
|            | Limit    | 74                 | 81.5        |

CS018521

1002-22



CS00E507



CSODE 508





CS00E 509



CSDOE511

Issued 05-05



# Thank you very much for your reading. Please click here to get more information.