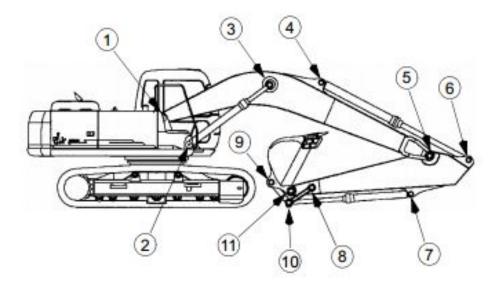

### DIMENSIONS AND LIMIT OF WEAR AND TEAR OF THE MOBILE JOINTS OF THE ATTACHMENT

#### 1. Boom foot/Undercarriage

CS018522

|            |          | Dimension (mm)     |             |
|------------|----------|--------------------|-------------|
| Marking    |          | CX130LC<br>CX130LR | CX160 CX180 |
| а          | Standard | 569                | 632         |
|            | Limit    | 579                | 642         |
| b          | Standard | 568.5              | 631         |
|            | Limit    | 566.5              | 629         |
| c (a - b)  | Standard | 0.5 to 3           | 0.5 å 3     |
|            | Limit    | Shims              | Shims       |
| Ød (pin)   | Standard | 75                 | 80          |
|            | Limit    | 76.5               | 79          |
| Ø d (ring) | Standard | 75                 | 80          |
|            | Limit    | 74                 | 81.5        |