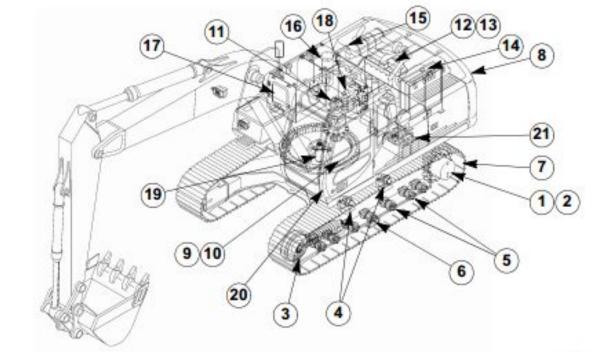

#### CX130 Crawler Excavators Table of Contents

| DIVISION/SECTION                                             | SECTION Nº          | REFERENCE |
|--------------------------------------------------------------|---------------------|-----------|
| 1 GENERAL INFORMATION                                        |                     |           |
| Safety, general information and standard torgue data         | 1001                | 7-276900  |
| General specifications and special torque setting            |                     | 7-277150  |
| ENGINE                                                       |                     |           |
| Removal and installation of the engine                       |                     | 7-282200  |
| Radiator and oil-cooler                                      |                     | 7-280400  |
| Engine specifications                                        |                     |           |
| Disassembly and assembly of the engine                       | •                   |           |
| FUEL SYSTEM                                                  |                     |           |
| Fuel tank                                                    |                     | 7-279700  |
| Fuel engine system                                           | ·······             |           |
| ELECTRICAL SYSTEM                                            |                     |           |
| Electrical system, electrical and electronic troubleshooting |                     | 7-277240  |
| Inspection and maintenance of batteries and connecting a     |                     | 7-279210  |
| Main and engine electronic control boxes                     |                     | 7-279330  |
| UNDERCARRIAGE                                                |                     |           |
| Removal and installation of tracks                           |                     | 7-277500  |
| Removal and installation of a set of rubber tracks           |                     | 7-277600  |
| Rollers                                                      |                     | 7-277720  |
| Sprocket                                                     |                     | 7-277810  |
| Idler wheel and tension shock absorber                       | <mark>.50</mark> 05 | 7-278030  |
| DRIVE TRAIN                                                  |                     |           |
| Drive motor and final drive transmission removal and insta   | allation6001        | 7-278410  |
| Drive motor and final drive transmission disassembly and     | assembly6002        | 7-287500  |
| Swing reduction gear, removal and installation               |                     | 7-278300  |
| Swing reduction gear, disassembly and assembly               | 6004                | 7-280000  |
| UNDERCARRIAGE HYDRAULICS                                     |                     |           |
| UPPERSTRUCTURE HYDRAULICS                                    |                     |           |
| Depressurising and decontaminating the hydraulic system      |                     |           |
| vacuum pump and bleeding the components                      |                     | 7-279520  |
| Specifications, troubleshooting, checks and hydraulic pres   |                     | 7-277040  |
| Hydraulic reservoir removal and installation                 |                     | 7-279900  |
| Main and pilot pumps, removal and installation               |                     | 7-278710  |
| Main hydraulic control valve, removal and installation       |                     | 7-278800  |
| Attachment cylinders, removal and installation               |                     | 7-277910  |
| Hydraulic swivel, removal and installation                   |                     | 7-278110  |
| Pilot blocs, removal and installation                        |                     | 7-281000  |
| Swing motor, removal and installation                        |                     | 7-280600  |
| Main hydraulic pump, disassembly and assembly                |                     | 7-297700  |
| Main hydraulic control valve, disassembly and assembly       |                     | 7-282000  |
| Attachment cylinders, disassembly and assembly               |                     | 7-279020  |
| Hand control levers, disassembly and assembly                |                     | 7-281100  |
| Foot control levers, disassembly and assembly                |                     | 7-283000  |
| Six-solenoid valves, disassembly and assembly                |                     | 7-279110  |
| Caution valve, disassembly and assembly                      |                     | 7-279420  |
| Safety valve                                                 |                     | 7-296310  |
| Hydraulic swivel, disassembly and assembly                   |                     | 7-280800  |
|                                                              | 0010                | 7-280110  |
| Swing motor, disassembly and assembly<br>Hydraulic functions |                     | 7-28481   |