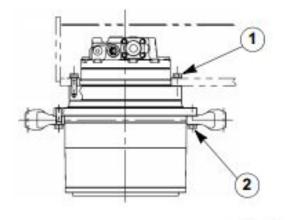

Dimension (mm)     |             |
|------------|----------|--------------------|-------------|
| Marking    |          | CX130LC<br>CX130LR | CX160 CX180 |
| а          | Standard | 569                | 632         |
|            | Limit    | 579                | 642         |
| b          | Standard | 568.5              | 631         |
|            | Limit    | 566.5              | 629         |
| c (a - b)  | Standard | 0.5 to 3           | 0.5 å 3     |
|            | Limit    | Shims              | Shims       |
| Ød (pin)   | Standard | 75                 | 80          |
|            | Limit    | 76.5               | 79          |
| Ø d (ring) | Standard | 75                 | 80          |
|            | Limit    | 74                 | 81.5        |

CS018521

1002-22



CS00E507



CSODE 508





CS00E 509



CSDOE511

Issued 05-05



# Thank you very much for your reading. Please click here to get more information.