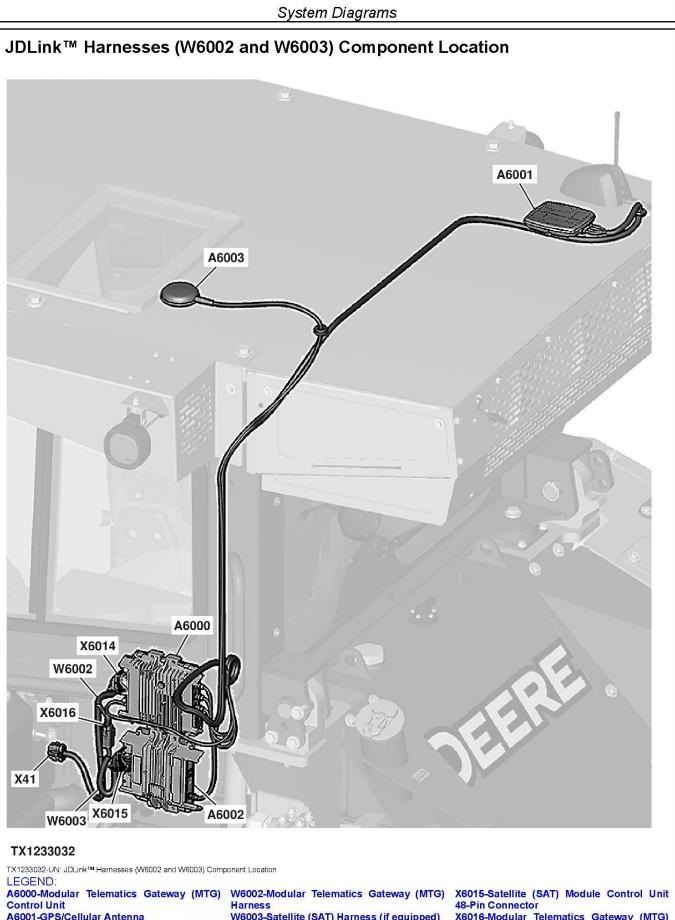

A6001-GPS/Cellular Antenna A6002-Satellite (SAT) Module Control Unit (if equipped) A6003-Satellite (SAT) Antenna (if equipped) JDLink is a trademark of Deere & Company

W6003-Satellite (SAT) Harness (if equipped) X41-JDLink™ Connector X6014-Modular Telematics Gateway (MTG) Connector **Control Unit 48-Pin Connector** 

X6016-Modular Telematics Gateway (MTG) Harness-to-Satellite (SAT) Harness 6-Pin

NM95233,000096C-19-20170206