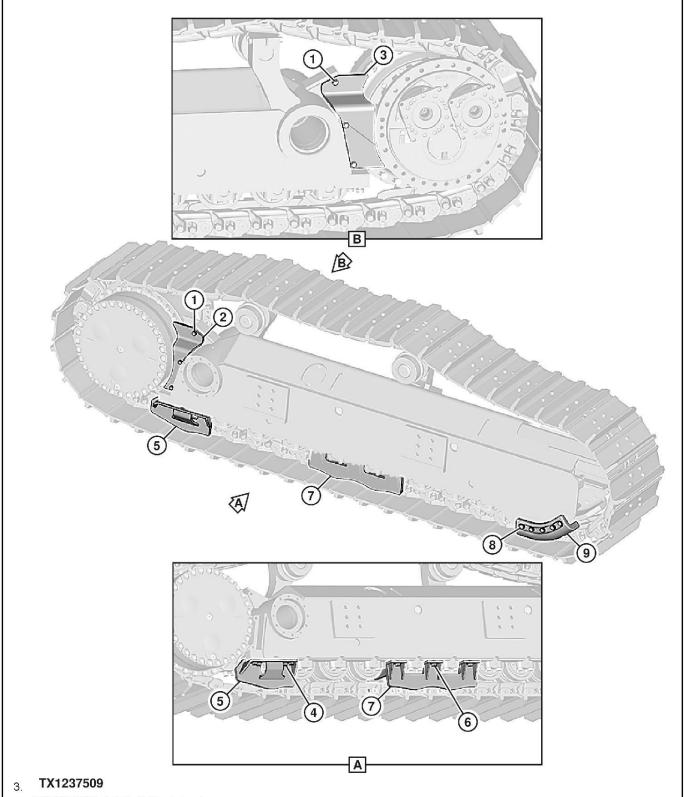

TX1237509-UN: Track Guides (right track shown) LEGEND:

1-Cap Screw (6 used) 2-Outer Sprocket Guard (2 used)

3-Inner Sprocket Guard (2 used)

4-Cap Screw (16 used) 5-Rear Track Guide (4 used)

Remove cap screws (1) and sprocket guards (2 and 3).

4. Remove cap screws (4) and rear track guides (5).

6-Cap Screw (12 used) 7-Center Track Guide (2 used) 8-Cap Screw (20 used) 9-Front Track Guide (4 used)

Thank you very much for your reading.

Please click here to get more information.