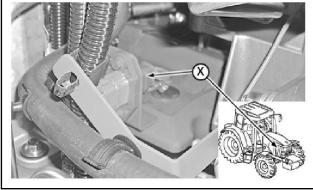

#### Interconnects and Ground Points

#### X845—Injection Valve Connector

A80102-UN: End View

| 2                   | Component Information                                                                 |
|---------------------|---------------------------------------------------------------------------------------|
| Number of Pins      | 8                                                                                     |
| Connection<br>Point | Y078—Injection Valve (6 Cylinders Engine)                                             |
|                     | W02—Tier 3-Stage IIIA Engine Wiring Harness (Cab Tractors with 6<br>Cylinders Engine) |