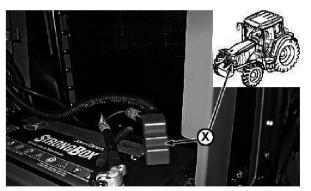

#### X858—Battery Connector

X858—Battery Connector (6 Cylinders Engine)

CQ280796-UN: 6 Cylinders Engine

BM006456-UN: End View

BM006665-UN: General Location