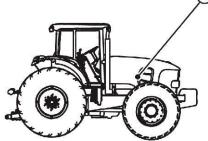

ents:**

- General Information
- Specifications
- Serial Number Location
- Engine Specifications
- Engine Diagnostics
- Engine Tests and Adjustments
- Engine Repair
- Power Train
- Transmission
- Axles
- Differential
- PTO
- Hydraulic System
- Electrical System
- Electrical Tests and Diagnostics
- Wiring Diagram / Schematic
- Ignition and Charging
- Steering
- Brakes
- Wheels
- Operator's Platform
- Body Panels
- Disassembly and Assembly
- Diagnostics, Tests and Adjustments
- Troubleshooting
- and much more...

Please note this manual is in **downloadable PDF format only.** If you have any questions about this product or would like to request sample pages, please contact us and reference the product name or SKU.

#### Interconnects and Ground Points

#### X845—Injection Valve Connector







A80102-UN: End View

| 2                   | Component Information                                                                 |
|---------------------|---------------------------------------------------------------------------------------|
| Number of Pins      | 8                                                                                     |
| Connection<br>Point | Y078—Injection Valve (6 Cylinders Engine)                                             |
|                     | W02—Tier 3-Stage IIIA Engine Wiring Harness (Cab Tractors with 6<br>Cylinders Engine) |

| Pin | Circuit | Color  |
|-----|---------|--------|
| 1   | 5493    | Orange |
| 2   | 5494    | Yellow |
| 3   | 5495    | Green  |
| 4   | 5497    | Purple |
| 5   | 5498    | Gray   |
| 6   | 5499    | White