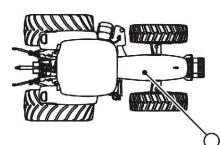

ntents:**

- General Information
- Specifications
- Serial Number Location
- Engine Specifications
- Engine Diagnostics
- Engine Tests and Adjustments
- Engine Repair
- Power Train
- Transmission
- Axles
- Differential
- PTO
- Hydraulic System
- Electrical System
- Electrical Tests and Diagnostics
- Wiring Diagram / Schematic
- Ignition and Charging
- Steering
- Brakes
- Wheels
- Operator's Platform
- Body Panels
- Disassembly and Assembly
- Diagnostics, Tests and Adjustments
- Troubleshooting
- and much more...

Please note this manual is in **downloadable PDF format only.** If you have any questions about this product or would like to request sample pages, please contact us and reference the product name or SKU.

#### Interconnects and Ground Points

#### X845—Injection Valve Connector







A80102-UN: End View

| 2                   | Component Information                                                                 |
|---------------------|---------------------------------------------------------------------------------------|
| Number of Pins      | 8                                                                                     |
| Connection<br>Point | Y078—Injection Valve (6 Cylinders Engine)                                             |
|                     | W02—Tier 3-Stage IIIA Engine Wiring Harness (Cab Tractors with 6<br>Cylinders Engine) |

| Pin | Circuit | Color  |
|-----|---------|--------|
| 1   | 5493    | Orange |
| 2   | 5494    | Yellow |
| 3   | 5495    | Green  |
| 4   | 5497    | Purple |
| 5   | 5498    | Gray   |
| 6   | 5499    | White