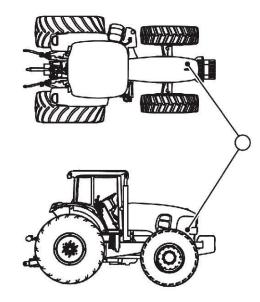

-------------------------------------------------|
| Number of Pins      | 8                                                                                     |
| Connection<br>Point | Y078—Injection Valve (6 Cylinders Engine)                                             |
|                     | W02—Tier 3-Stage IIIA Engine Wiring Harness (Cab Tractors with 6<br>Cylinders Engine) |

| Pin | Circuit | Color  |
|-----|---------|--------|
| 1   | 5493    | Orange |
| 2   | 5494    | Yellow |
| 3   | 5495    | Green  |
| 4   | 5497    | Purple |
| 5   | 5498    | Gray   |
| 6   | 5499    | White  |
| 7   | 5492    | Red    |
| 8   | 5496    | Blue   |

RS85424,00003CE-19-20170216

#### BM006664-UN: General Location



#### X858—Battery Connector

X858—Battery Connector (6 Cylinders Engine)





CQ280796-UN: 6 Cylinders Engine

BM006456-UN: End View



BM006665-UN: General Location



# Thank you very much for your reading. Please click here to get more information.