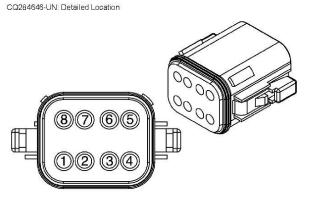

#### X845—Injection Valve Connector

A80102-UN: End View

| 2                   | Component Information                                                                 |
|---------------------|---------------------------------------------------------------------------------------|
| Number of Pins      | 8                                                                                     |
| Connection<br>Point | Y078—Injection Valve (6 Cylinders Engine)                                             |
|                     | W02—Tier 3-Stage IIIA Engine Wiring Harness (Cab Tractors with 6<br>Cylinders Engine) |

| Pin | Circuit | Color  |
|-----|---------|--------|
| 1   | 5493    | Orange |
| 2   | 5494    | Yellow |
| 3   | 5495    | Green  |
| 4   | 5497    | Purple |
| 5   | 5498    | Gray   |
| 6   | 5499    | White  |
| 7   | 5492    | Red    |
| 8   | 5496    | Blue   |