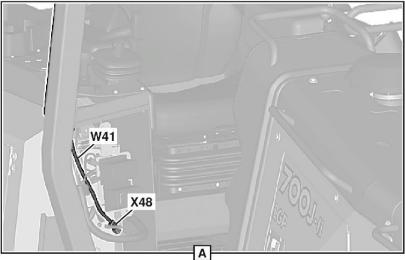

### Canopy Auxiliary Light Harness (W41) Component Location

#### TX1241751

TX1241751-UN: Canopy Auxiliary Light Harness (W41) Component Location LEGEND:

E2-Right Rear Auxiliary Light E6-Left Rear Auxiliary Light E7-Left Front Auxiliary Light E8-Right Front Auxiliary Light W41-Canopy Auxiliary Light Harness X48-Main Harness-to-Canopy Auxiliary Light Harness Connector