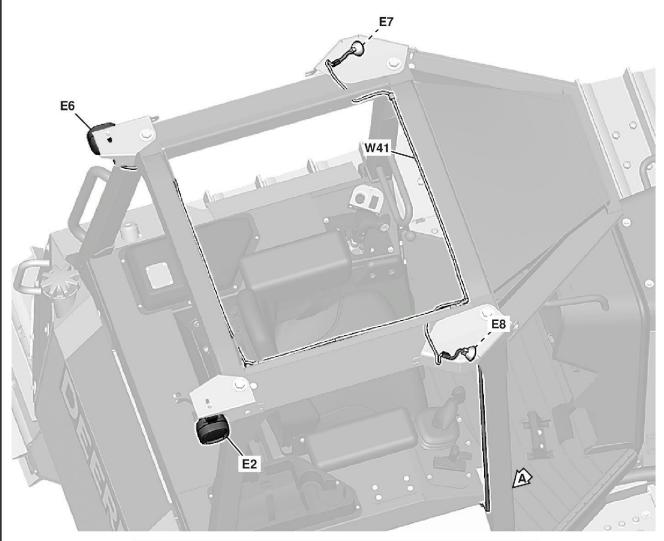

### Canopy Auxiliary Light Harness (W41) Component Location

#### TX1241751

TX1241751-UN: Canopy Auxiliary Light Harness (W41) Component Location LEGEND:

E2-Right Rear Auxiliary Light E6-Left Rear Auxiliary Light E7-Left Front Auxiliary Light E8-Right Front Auxiliary Light W41-Canopy Auxiliary Light Harness X48-Main Harness-to-Canopy Auxiliary Light Harness Connector