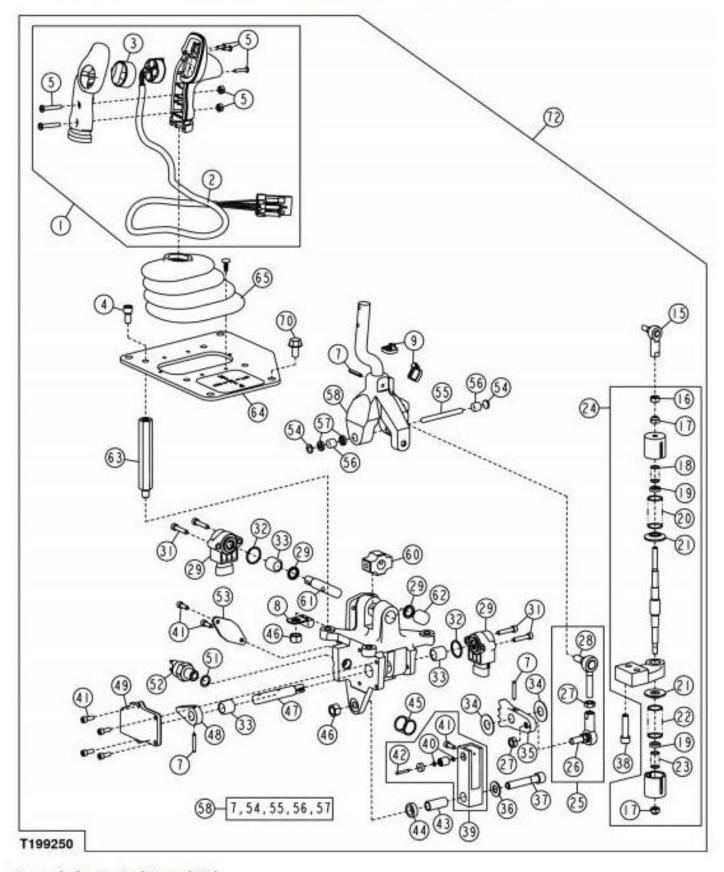

Section 03 - TRANSMISSION Group 0315: Controls Linkage

# Transmission Control Lever (TCL) Disassemble and Assemble

## Transmission Control Lever (TCL)

### LEGEND:

1 Transmission Control Lever (TCL)
2 (TCL) Harness, Switch and Cover

3 Switch Cover

Thank you very much for your reading.

Please click here to get more information.