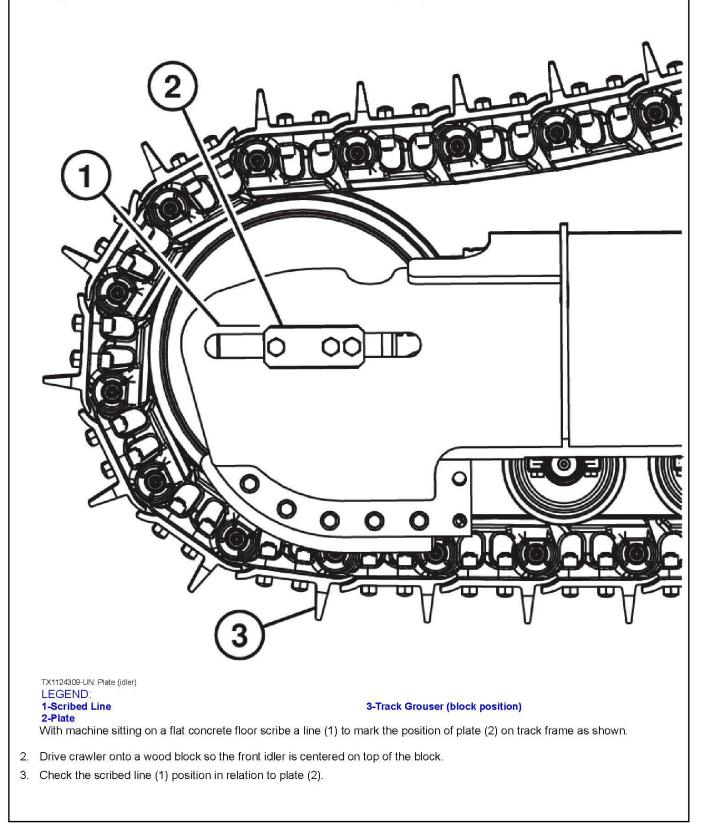

Track System

#### 1. NOTE:

All quantities listed are for one side of the idler bracket assembly only.