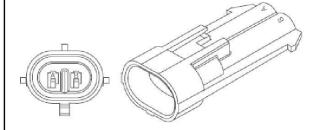

## X015 Key Switch Control Antenna to Immobilizer Interconnect

RXA0100087-UN: 2 way (776534-1)

RXA0107847-UN: 2 way (776522-1)

|                     | Component Informatio                                                       | n          |  |
|---------------------|----------------------------------------------------------------------------|------------|--|
| Harness Information | W101 Key Switch Control Antenna<br>W103 Immobilizer Control Device Harness |            |  |
| Terminal            | Circuit Number                                                             | Wire Color |  |
|                     |                                                                            |            |  |
| A                   | 1-ANT                                                                      |            |  |