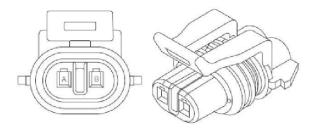

## X014 Chassis to Backup Alarm Harness Interconnect

RXA0118785-UN: 2-Way (12052641)

RXA0118786-UN: 2-Way (12052647)

|          | Com            | ponent Informat           | ion                       |
|----------|----------------|---------------------------|---------------------------|
| Harne    | ss Information | W201 Backu<br>Chassis Har | p Alarm Harness<br>nesses |
| Terminal | Circuit Numb   | ber                       | Wire Color                |
| A        | 2509           |                           | White                     |
| В        | 0010           |                           | Black                     |