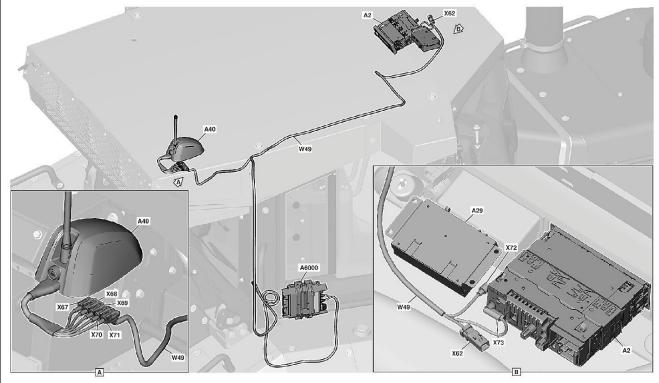

### Multiband Antenna Harness (W49) Component Location

TX1229334-UN: Multiband Antenna Harness (W49) Component Location

LEGEND:

A2-Radio

A29-SiriusXM®Radio Module (if equipped) A40-Multiband Antenna

A6000-Modular Telematics Gateway (MTG) Control Unit (if equipped)

SiriusXM is a trademark of Sirius XM Radio Inc.

W49-Multiband Antenna Harness X62-Radio Antenna Power Connector

X67-Multiband Antenna Connector 1 (black)

X68-Multiband Antenna Connector 2 (blue)
X69-Multiband Antenna Connector 3 (white)

X71-Multiband Antenna Connector 5 (violet) X72-SiriusXM®Radio Module Antenna Connector

X70-Multiband Antenna Connector 4 (tan)

X73-Radio Antenna Connector

TW62213,00003A5-19-20161128