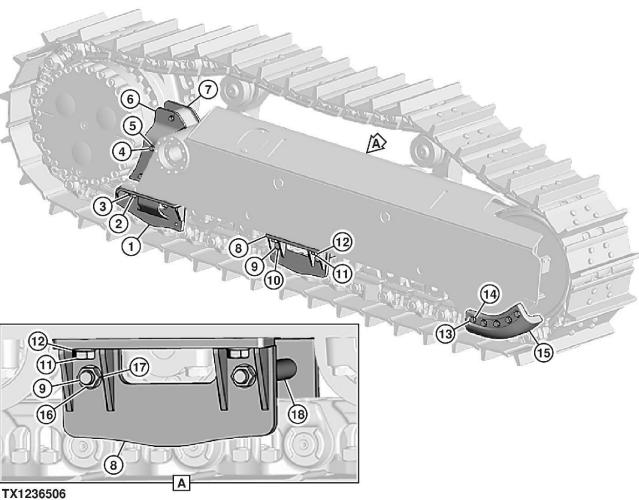

Prevent possible crushing injury from heavy component. Use appropriate lifting device.

TX1236506-UN: Track Guides (right track shown)

LEGEND:

1-Rear Track Guide (2 used)

2-Cap Screw (8 used) 3-Washer (8 used)

4-Cap Screw (6 used)

5-Washer (6 used) 6-Outer Sprocket Guard

7-Inner Sprocket Guard 8-Center Track Guide (2 used)

9-Cap Screw (2 used)

Using appropriate lifting device, remove front track guides (15).

11-Cap Screw (4 used) 12-Washer (4 used) 13-Cap Screw (10 used) 14-Washer (10 used) 15-Front Track Guide (2 used) 16-Nut (2 used) 17-Washer (2 used) 18-Spacer (2 used)

| Item              | Measurement | Specification  |
|-------------------|-------------|----------------|
| Front Track Guide | Weight      | 37 kg<br>82 lb |

10-Washer (2 used)

- 4. Remove rear track guides (1).
- Remove center track guides (8).
- Remove outer sprocket guard (6).
- Remove inner sprocket guard (7).
- Clean and inspect parts. Repair or replace as necessary.