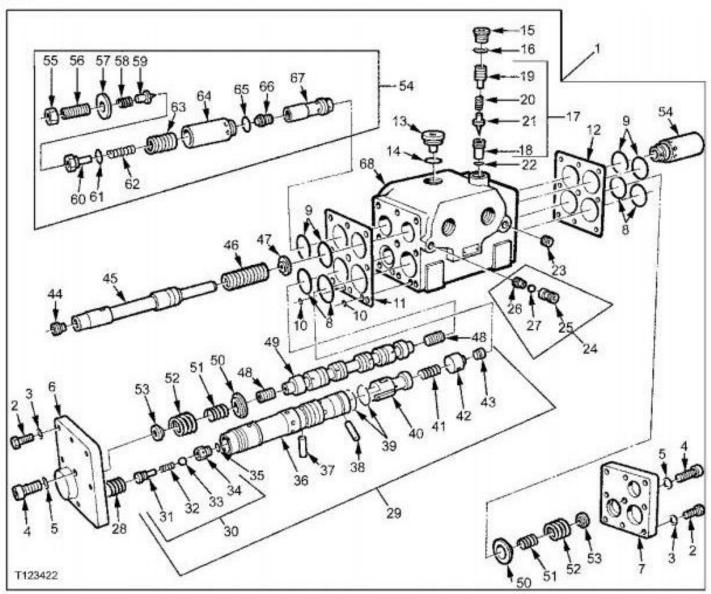

### Disassemble and Assemble Flow Amplifier Valve

#### [1] -

#### Flow Amplifier Valve

| LEGEND:                              |                                |
|--------------------------------------|--------------------------------|
| 1                                    | Flow Amplifier Valve           |
| 2                                    | Cap Screw (16 used)            |
| 3                                    | Lock Washer (16 used)          |
| 2<br>3<br>4<br>5<br>6<br>7<br>8<br>9 | Cap Screw (2 used)             |
| 5                                    | Lock Washer (2 used)           |
| 6                                    | Cover                          |
| 7                                    | Cover                          |
| 8                                    | O-Ring (4 used)                |
| 9                                    | O-Ring (4 used)                |
| 10                                   | O-Ring (4 used)                |
| 11                                   | Plate                          |
| 12                                   | Plate                          |
| 13                                   | Plug                           |
| 14                                   | O-Ring                         |
| 15                                   | Plug                           |
| 16                                   | Seal                           |
| 17                                   | Steering Pressure Relief Valve |
| 18                                   | Housing                        |
| 19                                   | Pressure Adjuster              |
| 20                                   | Spring                         |